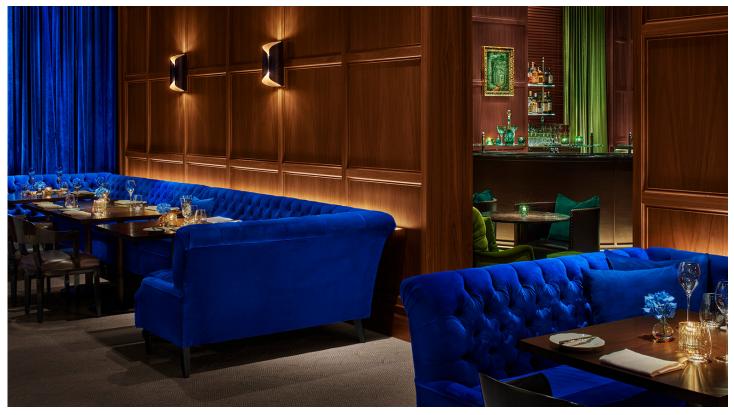

# VIP ROOMS

The Times Square EDITION's three VIP rooms are designed to meet every need. For an intimate, private living room vibe, the rooms' eclectic mix of custom slipcovered grey sofas, deep blue velvet upholstered armchairs, walnut meeting and coffee tables, and leather wingback chairs can be arranged accordingly. For a more traditional boardroom conference setup, two individual meeting rooms (VIP Rooms 2 and 3) can be combined to create a spacious business venue. The adjacent outdoor terrace is also available for breakouts.

### INFORMATION

VIP 1 400 sq. ft. / 37 sq. m.

Conference Setup Capacity: 18 Reception Setup Capacity: 30

VIP 2 & 3 Combined 780 sq. ft. / 72 sq. m. Conference Setup Capacity: 32 Reception Setup Capacity: 80