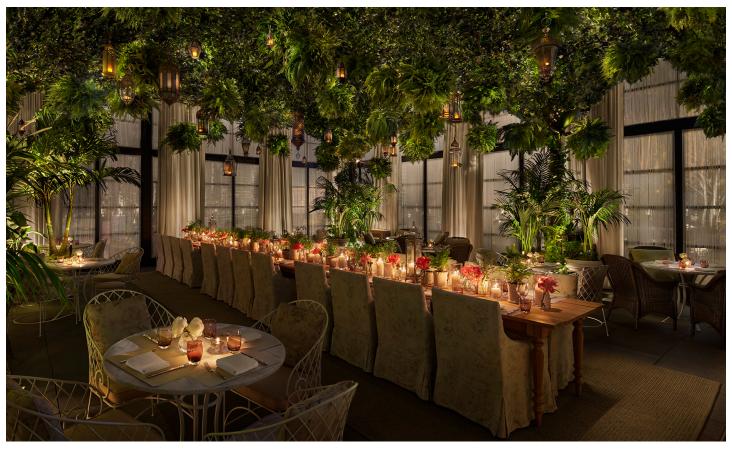

# GARDEN WEST

Inspired by L'Orangerie at the Jardin des Tuileries in Paris, Garden West is truly a garden in the sky. An unexpected setting in an unexpected location, Garden West will delight guests with its lushly landscaped interiors, featuring tropical palm trees, hanging ferns, ivy-covered ceilings and an eclectic collection of hanging lanterns. This covered terrace features a cast concrete garden bar, a stunning solid teak communal table for elegant or relaxed gatherings, intimate celebrations, product launches, and a vibe that can only be described as magical.

### INFORMATION

Square Footage: 1,900 sq. ft. / 177 sq. m. Existing Setup Capacity: 60 seated Reception Setup Capacity: 125

All or part of the outdoor terrace can be reserved for an additional cost.

LONDON | MIAMI BEACH | NEW YORK | SANYA | BODRUM | BARCELONA | SHANGHAI | ABU DHABI | TIMES SQUARE WEST HOLLYWOOD 2019 | REYKJAVIK 2019 | WUHAN 2019 | SINGAPORE 2019 | ROME 2019 | DUBAI 2020 | DOHA 2020 LAS VEGAS 2020 | BALI 2020 | TOKYO 2020 | KANAI 2020 | TAMPA 2021 | KUALA LUMPUR 2023