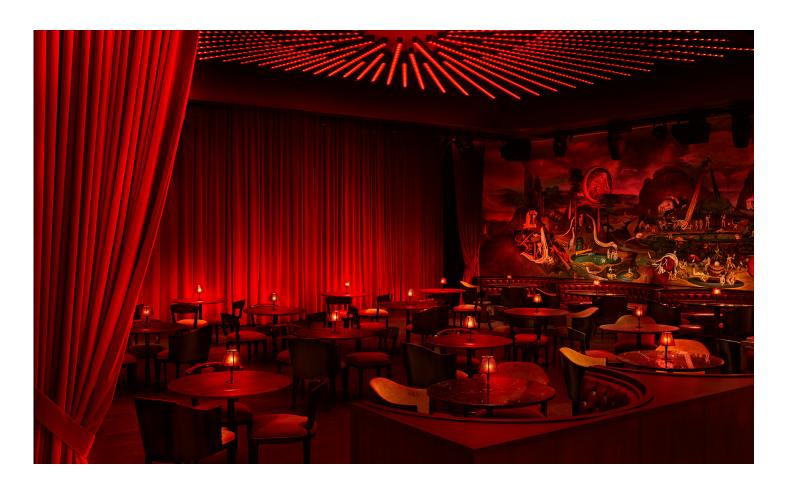

# PARADISE CLUB

The Times Square EDITION has created a one-of-a-kind entertainment venue available for exclusive events. Paradise Club is a modern day cabaret, elegantly provocative and perfectly suited for performances, runway shows, screenings, or private parties. The Club's bespoke murals balance the room with striking drama along with the sultry, rich red velvet interiors. Designed to house the club's own edgy live show, the space features a state-of-the-art production studio capable of live global broadcasting as well as local simulcasts to a high definition digital screen on the club stage and a best-in-class 17,000 sq. ft. -8K-8mm Jumbotron in Times Square. Paradise Club boasts a sensational lighting effects system by Tony and Academy Award-winning designer Fisher Marantz of Studio 54 fame.

### **INFORMATION**

Square Footage: 2,980 sq. ft. / 277 sq. m.

Existing Setup Capacity: 135
Reception Setup Capacity: 300

LONDON | MIAMI BEACH | NEW YORK | SANYA | BODRUM | BARCELONA | SHANGHAI | ABU DHABI | TIMES SQUARE WEST HOLLYWOOD 2019 | REYKJAVIK 2019 | WUHAN 2019 | SINGAPORE 2019 | ROME 2019 | DUBAI 2020 | DOHA 2020 LAS VEGAS 2020 | BALI 2020 | TOKYO 2020 | KANAI 2020 | TAMPA 2021 | KUALA LUMPUR 2023