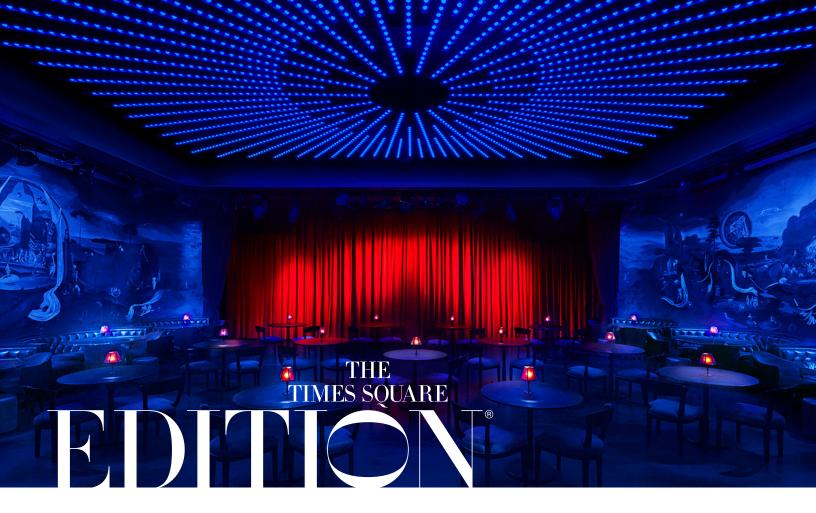

# PARADISE CLUB

The Times Square EDITION has created a one-of-a-kind entertainment venue available for exclusive events. Paradise Club is a modern day cabaret, elegantly provocative and perfectly suited for performances, runway shows, screenings, or private parties. The Club's bespoke murals balance the room with striking drama along with the sultry, rich red velvet interiors. Designed to house the club's own edgy live show, the space features a state-of-the-art production studio capable of live global broadcasting as well as local simulcasts to a high definition digital screen on the club stage and a best-in-class 17,000 sq. ft. -8K-8mm Jumbotron in Times Square. Paradise Club boasts a sensational lighting effects system by Tony and Academy Award-winning designer Fisher Marantz of Studio 54 fame.

### **INFORMATION**

Square Footage: 2,980 sq. ft. / 277 sq. m.

Existing Setup Capacity: 135
Reception Setup Capacity: 300

LONDON | MIAMI BEACH | NEW YORK | SANYA | BODRUM | BARCELONA | SHANGHAI | ABU DHABI | TIMES SQUARE WEST HOLLYWOOD 2019 | REYKJAVIK 2019 | WUHAN 2019 | SINGAPORE 2019 | ROME 2019 | DUBAI 2020 | DOHA 2020 LAS VEGAS 2020 | BALI 2020 | TOKYO 2020 | KANAI 2020 | TAMPA 2021 | KUALA LUMPUR 2023