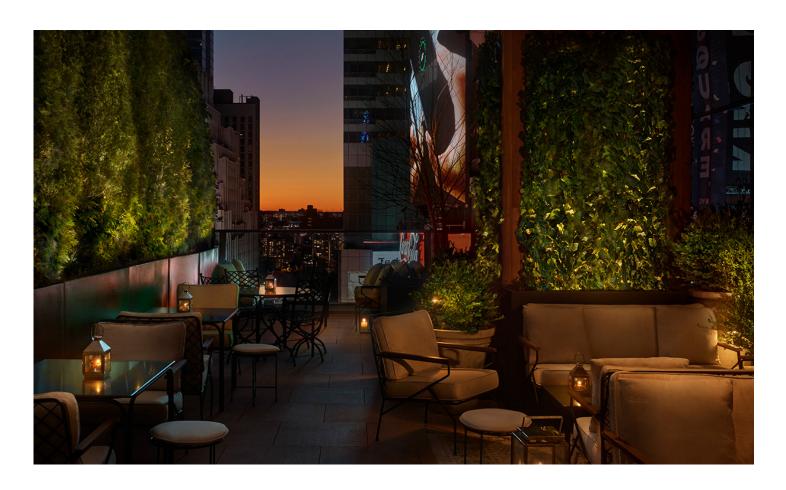

# LOBBY BAR & TERRACE - 10th FLOOR

The Lobby Bar is an oasis of calm located on the 10th floor of the hotel, and is well suited for special occasions. A white-on-white palette of onyx, oak and silk creates the calming sensation of floating above the energy of Times Square. The terrace, one of the few outdoor spaces to offer a direct view of Times Square, maintains the intimate, peaceful vibe of the indoor space.

### **INFORMATION**

Square Footage: 1,200 sq. ft. / 111 sq. m.

Existing Setup Capacity: 40 Reception Setup Capacity: 100

LONDON | MIAMI BEACH | NEW YORK | SANYA | BODRUM | BARCELONA | SHANGHAI | ABU DHABI | TIMES SQUARE WEST HOLLYWOOD 2019 | REYKJAVIK 2019 | WUHAN 2019 | SINGAPORE 2019 | ROME 2019 | DUBAI 2020 | DOHA 2020 LAS VEGAS 2020 | BALI 2020 | TOKYO 2020 | KANAI 2020 | TAMPA 2021 | KUALA LUMPUR 2023