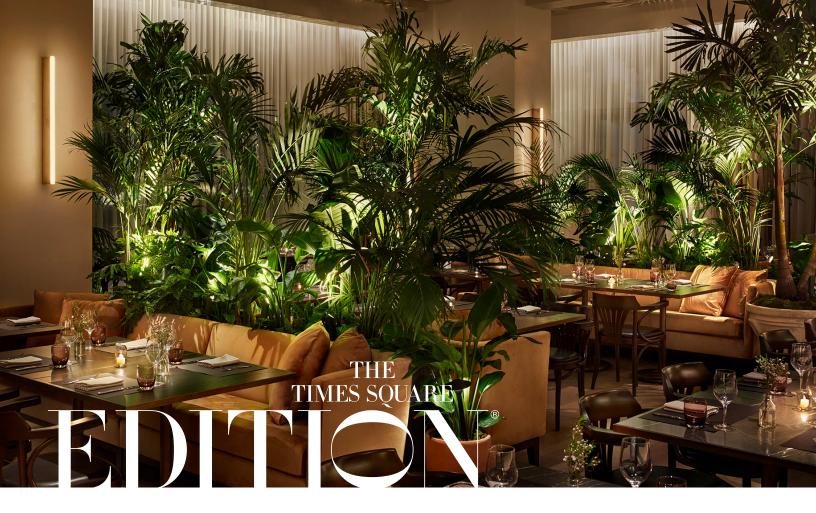

filled with tropical palm trees, hanging ferns and an ivy-covered ceiling lit by an eclectic collection of hanging lanterns. The outdoor patio features stunning views of Times Square enclosed with towering evergreen trees, creating a sense of privacy and intimacy within the vibrant city setting. Together, these elegant spaces deliver a fluid, relaxed, and truly unexpected environment for larger events.

### **INFORMATION**

Square Footage: 5,030 sq. ft. / 468 sq. m.

Reception Setup Capacity: 200







LONDON | MIAMI BEACH | NEW YORK | SANYA | BODRUM | BARCELONA | SHANGHAI | ABU DHABI | TIMES SQUARE WEST HOLLYWOOD 2019 | REYKJAVIK 2019 | WUHAN 2019 | SINGAPORE 2019 | ROME 2019 | DUBAI 2020 | DOHA 2020 LAS VEGAS 2020 | BALI 2020 | TOKYO 2020 | KANAI 2020 | TAMPA 2021 | KUALA LUMPUR 2023



# THE TERRACE AND OUTDOOR GARDENS - 9th FLOOR

For larger events that require unique accommodation, the entire 9th floor is available. Chef John Fraser's Terrace Restaurant, inspired by French brasseries and American chophouses, romances the garden theme with landscaped interiors paired with sensual leather and velvet seating. The restaurant's gallery entry greets guests with a curated collection NYC-centric photography, offering exclusive exposure to parts of New York rarely seen. The Gardens, inspired by L'Orangerie at the Jardin des Tuileries in Paris, offer the unexpected lushly landscaped interiors filled with tropical palm trees, hanging ferns, and an ivy-covered ceiling by an eclectic collection of hanging lanterns. The outdoor patio features stunning views of Times Square and ele