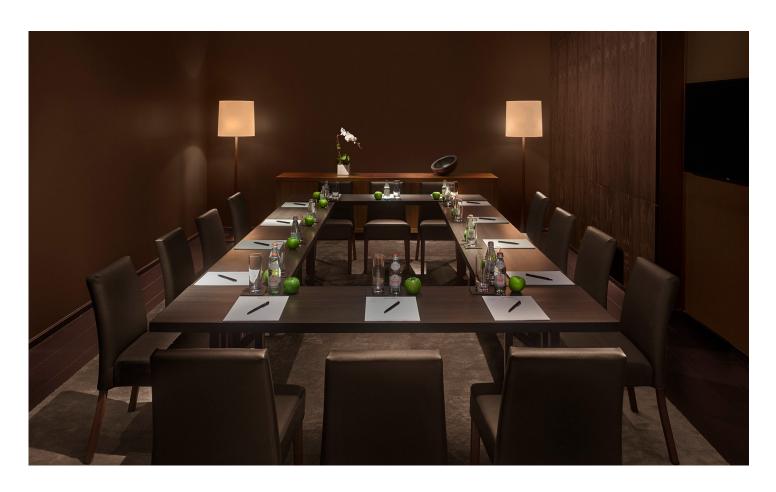

# VIP ROOMS

The Times Square EDITION's three VIP rooms are designed to meet every need. For an intimate, private living room vibe, the rooms' eclectic mix of custom slipcovered grey sofas, deep blue velvet upholstered armchairs, walnut meeting and coffee tables, and leather wingback chairs can be arranged accordingly. For a more traditional boardroom conference setup, two individual meeting rooms (VIP Rooms 2 and 3) can be combined to create a spacious business venue. The adjacent outdoor terrace is also available for breakouts.

### INFORMATION

VIP 1 400 sq. ft. / 37 sq. m.

Conference Setup Capacity: 18 Reception Setup Capacity: 30

VIP 2 & 3 Combined 780 sq. ft. / 72 sq. m. Conference Setup Capacity: 32 Reception Setup Capacity: 80