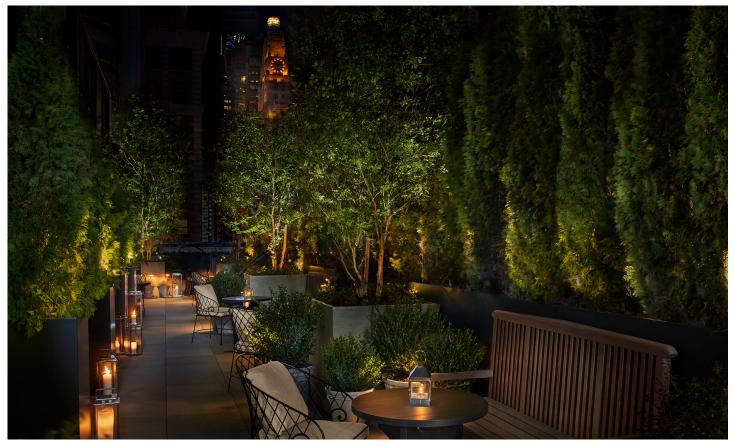

# GARDEN EAST + GARDEN WEST + PATIO

Experience the magic of The Times Square EDITION's entire garden oasis with the combined spaces of Garden East, Garden West and the outdoor patio. The Gardens, inspired by L'Orangerie at the Jardin des Tuileries in Paris, offer lushly landscaped interiors filled with tropical palm trees, hanging ferns and an ivy-covered ceiling lit by an eclectic collection of hanging lanterns. The outdoor patio features stunning views of Times Square enclosed with towering evergreen trees, creating a sense of privacy and intimacy within the vibrant city setting. Together, these elegant spaces deliver a fluid, relaxed, and truly unexpected environment for larger events.

# THE TERRACE AND OUTDOOR GARDENS - 9th FLOOR

For larger events that require unique accommodation, the entire 9th floor is available. Chef John Fraser's Terrace Restaurant, inspired by French brasseries and American chophouses, romances the garden theme with landscaped interiors paired with sensual leather and velvet seating. The restaurant's gallery entry greets guests with a curated collection NYC-centric photography, offering exclusive exposure to parts of New York rarely seen. The Gardens, inspired by L'Orangerie at the Jardin des Tuileries in Paris, offer the unexpected lushly landscaped interiors filled with tropical palm trees, hanging ferns, and an ivy-covered ceiling by an eclectic collection of hanging lanterns. The outdoor patio features stunning views of Times Square and elegant seating areas. Towering evergreen trees the perimeter, creating a sense of privacy and intimacy within the vibrant Times Square setting. Together, these dynamic individual spaces create an unforgettable experience of discovery for guests.