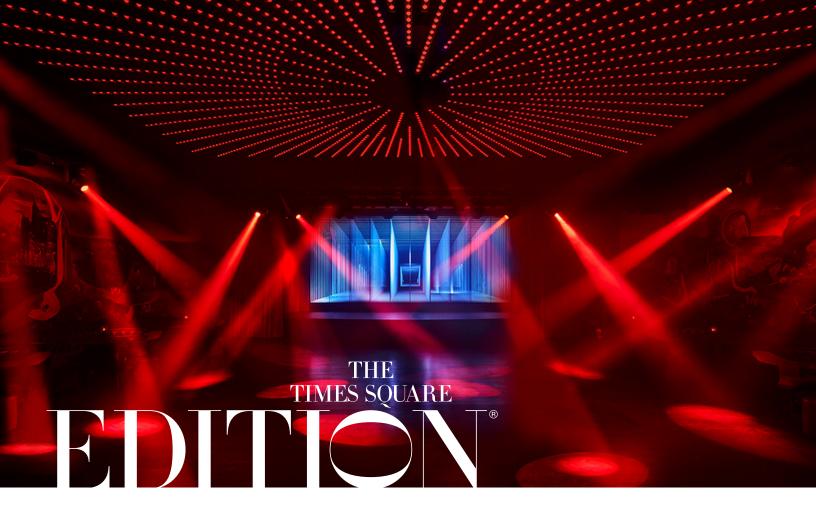

# THE TIMES SQUARE EDITOR

# PARADISE CLUB

The Times Square EDITION has created a one-of-a-kind entertainment venue available for exclusive events. Paradise Club is a modern day cabaret, elegantly provocative and perfectly suited for performances, runway shows, screenings, or private parties. The Club's bespoke murals balance the room with striking drama along with the sultry, rich red velvet interiors. Designed to house the club's own edgy live show, the space features a state-of-the-art production studio capable of live global broadcasting as well as local simulcasts to a high definition digital screen on the club stage and a best-in-class 17,000 sq. ft. -8K-8mm Jumbotron in Times Square. Paradise Club boasts a sensational lighting effects system by Tony and Academy Award-winning designer Fisher Marantz of Studio 54 fame.