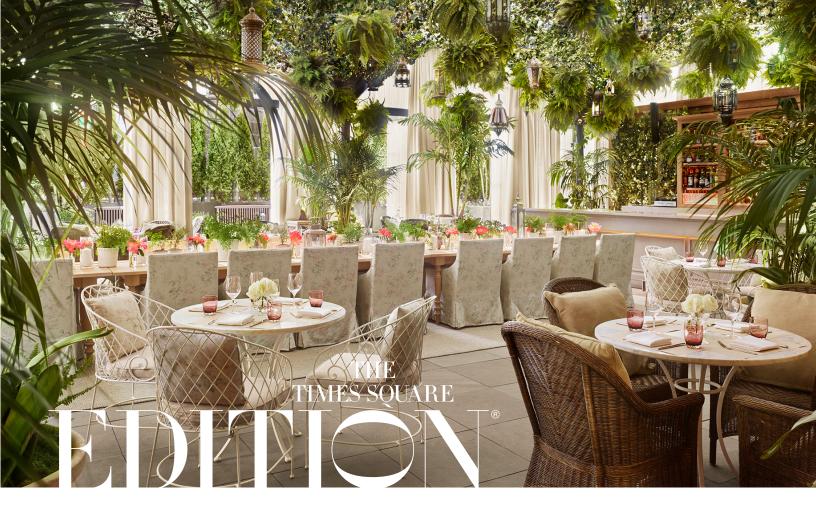

# GARDEN EAST

Located just steps away from the larger Garden West, Garden East is a more intimate, yet equally magical indoor garden in the sky. Here, guests will be transported to a Parisian style orangerie, landscaped with potted tropical palm trees, hanging ferns, and an ivy-covered ceiling. Individual teak tables and benches invite a casual, communal feeling which is well suited to group breakfasts, meetings, workshops and smaller social gatherings. Bronzed French doors lead the way to patio and its captivating views of Times Square.

### **INFORMATION**

Area: 1,230 sq. ft. / 114 sq. m. Existing Setup Capacity: 40 seated Reception Setup Capacity: 75

All or part of the outdoor patio can be reserved for an additional cost.

LONDON | MIAMI BEACH | NEW YORK | SANYA | BODRUM | BARCELONA | SHANGHAI | ABU DHABI | TIMES SQUARE WEST HOLLYWOOD 2019 | REYKJAVIK 2019 | WUHAN 2019 | SINGAPORE 2019 | ROME 2019 | DUBAI 2020 | DOHA 2020 LAS VEGAS 2020 | BALI 2020 | TOKYO 2020 | KANAI 2020 | TAMPA 2021 | KUALA LUMPUR 2023