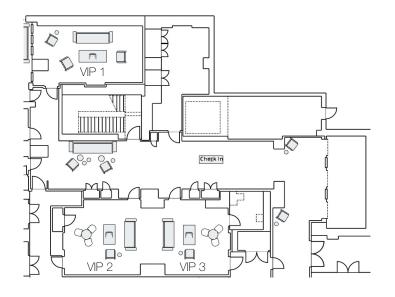

# VIP ROOMS

The Times Square EDITION's three VIP rooms are designed to meet every need. For an intimate, private living room vibe, the rooms' eclectic mix of custom slipcovered grey sofas, deep blue velvet upholstered armchairs, walnut meeting and coffee tables, and leather wingback chairs can be arranged accordingly. For a more traditional boardroom conference setup, two individual meeting rooms (VIP Rooms 2 and 3) can be combined to create a spacious business venue. The adjacent outdoor terrace is also available for breakouts.

### INFORMATION

VIP 1 400 sq. ft. / 37 sq. m.

Conference Setup Capacity: 18 Reception Setup Capacity: 30

VIP 2 & 3 Combined 780 sq. ft. / 72 sq. m. Conference Setup Capacity: 32 Reception Setup Capacity: 80