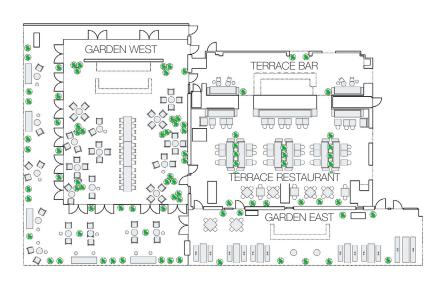

# THE TERRACE AND OUTDOOR GARDENS - 9th FLOOR

For larger events that require unique accommodation, the entire 9th floor is available. Chef John Fraser's Terrace Restaurant, inspired by French brasseries and American chophouses, romances the garden theme with landscaped interiors paired with sensual leather and velvet seating. The restaurant's gallery entry greets guests with a curated collection NYC-centric photography, offering exclusive exposure to parts of New York rarely seen. The Gardens, inspired by L'Orangerie at the Jardin des Tuileries in Paris, offer the unexpected lushly landscaped interiors filled with tropical palm trees, hanging ferns, and an ivy-covered ceiling by an eclectic collection of hanging lanterns. The outdoor patio features stunning views of Times Square and elegant seating areas. Towering evergreen trees the perimeter, creating a sense of privacy and intimacy within the vibrant Times Square setting. Together, these dynamic individual spaces create an unforgettable experience of discovery for guests.

# GARDEN EAST

Located just steps away from the larger Garden West, Garden East is a more intimate, yet equally magical indoor garden in the sky. Here, guests will be transported to a Parisian style orangerie, landscaped with potted tropical palm trees, hanging ferns, and an ivy-covered ceiling. Individual teak tables and benches invite a casual, communal feeling which is well suited to group breakfasts, meetings, workshops and smaller social gatherings. Bronzed French doors lead the way to patio and its captivating views of Times Square.

# GARDEN WEST

Inspired by L'Orangerie at the Jardin des Tuileries in Paris, Garden West is truly a garden in the sky. An unexpected setting in an unexpected location, Garden West will delight guests with its lushly landscaped interiors, featuring tropical palm trees, hanging ferns, ivy-covered ceilings and an eclectic collection of hanging lanterns. This covered terrace features a cast concrete garden bar, a stunning solid teak communal table for elegant or relaxed gatherings, intimate celebrations, product launches, and a vibe that can only be described as magical.

# GARDEN EAST + GARDEN WEST + PATIO

Experience the magic of The Times Square EDITION's entire garden oasis with the combined spaces of Garden East, Garden West and the outdoor patio. The Gardens, inspired by L'Orangerie at the Jardin des Tuileries in Paris, offer lushly landscaped interiors filled with tropical palm trees, hanging ferns and an ivy-covered ceiling lit by an eclectic collection of hanging lanterns. The outdoor patio features stunning views of Times Square enclosed with towering evergreen trees, creating a sense of privacy and intimacy within the vibrant city setting. Together, these elegant spaces deliver a fluid, relaxed, and truly unexpected environment for larger events.