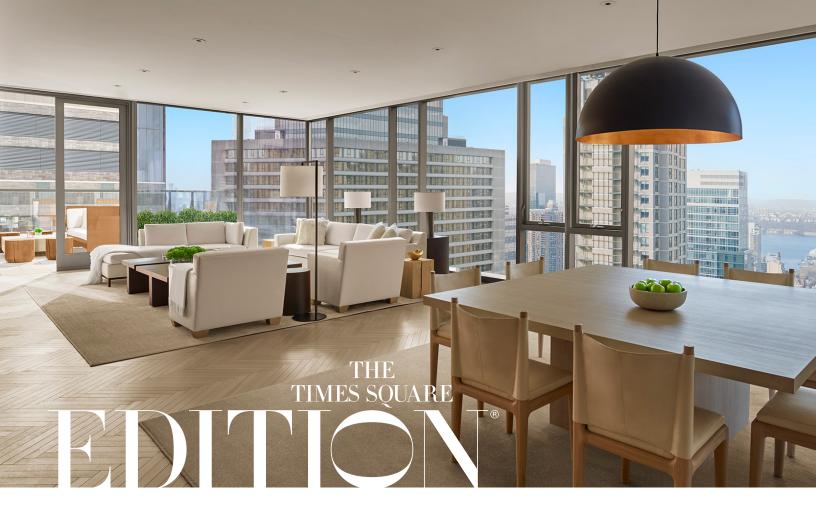

# **PENTHOUSE**

The Times Square EDITION's Penthouse offers a unique vantage point from which to experience NYC. Truly above it all with floor-to-ceiling windows and sweeping panoramic views of Times Square and beyond, the Penthouse is pure luxury. The space features all of the amenities one would expect from a first-class residence including a kitchenette, a library/office area and large living and dining areas, all of which make the space ideal for private meetings, dinners and entertaining. Additionally, the Penthouse is fully equipped accommodate high-end production needs with pre-wired. pre-powered broadcast capability to all major networks, domestically and worldwide. An elegantly furnished, west-facing terrace offers unmatched Times Square and additional space for exceptional entertaining.

## **INFORMATION**

Square Footage: 1,600 sq. ft. / 56 sq. m.

Reception Setup Capacity: 75

Seated Capacity: 30

LONDON | MIAMI BEACH | NEW YORK | SANYA | BODRUM | BARCELONA | SHANGHAI | ABU DHABI | TIMES SQUARE WEST HOLLYWOOD 2019 | REYKJAVIK 2019 | WUHAN 2019 | SINGAPORE 2019 | ROME 2019 | DUBAI 2020 | DOHA 2020 LAS VEGAS 2020 | BALI 2020 | TOKYO 2020 | KANAI 2020 | TAMPA 2021 | KUALA LUMPUR 2023