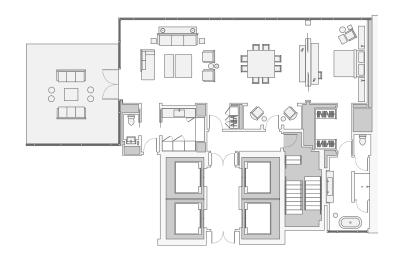

# **PENTHOUSE**

The Times Square EDITION's Penthouse offers a unique vantage point from which to experience NYC. Truly above it all with floor-to-ceiling windows and sweeping panoramic views of Times Square and beyond, the Penthouse is pure luxury. The space features all of the amenities one would expect from a first-class residence including a kitchenette, a library/office area and large living and dining areas, all of which make the space ideal for private meetings, dinners and entertaining. Additionally, the Penthouse is fully equipped accommodate high-end production needs with pre-wired. pre-powered broadcast capability to all major networks, domestically and worldwide. An elegantly furnished, west-facing terrace offers unmatched Times Square and additional space for exceptional entertaining.

## **INFORMATION**

Square Footage: 1,600 sq. ft. / 56 sq. m.

Reception Setup Capacity: 75

Seated Capacity: 30

LONDON | MIAMI BEACH | NEW YORK | SANYA | BODRUM | BARCELONA | SHANGHAI | ABU DHABI | TIMES SQUARE WEST HOLLYWOOD 2019 | REYKJAVIK 2019 | WUHAN 2019 | SINGAPORE 2019 | ROME 2019 | DUBAI 2020 | DOHA 2020 LAS VEGAS 2020 | BALI 2020 | TOKYO 2020 | KANAI 2020 | TAMPA 2021 | KUALA LUMPUR 2023