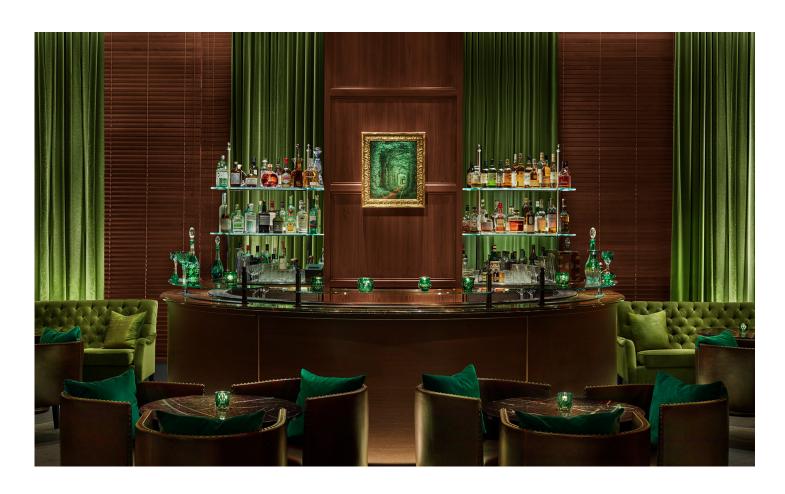

# 701WEST - 11th FLOOR

For refined larger private events, the 701West Salon, Dining Room and Outdoor Terrace are available in their entirety. Dressed in mahogany and sensual jewel tones, the cocktail and dining areas offer a classic social club atmosphere of intimate exclusivity. The landscaped outdoor patio features stunning views of Times Square and elegant seating areas sheltered by towering evergreen trees.

### **INFORMATION**

Square Footage: 3,325 sq. ft. / 309 sq. m. Cocktail Salon Existing Setup Capacity: 42 Dining Room Existing Setup Capacity: 54

Reception Setup Capacity: 150