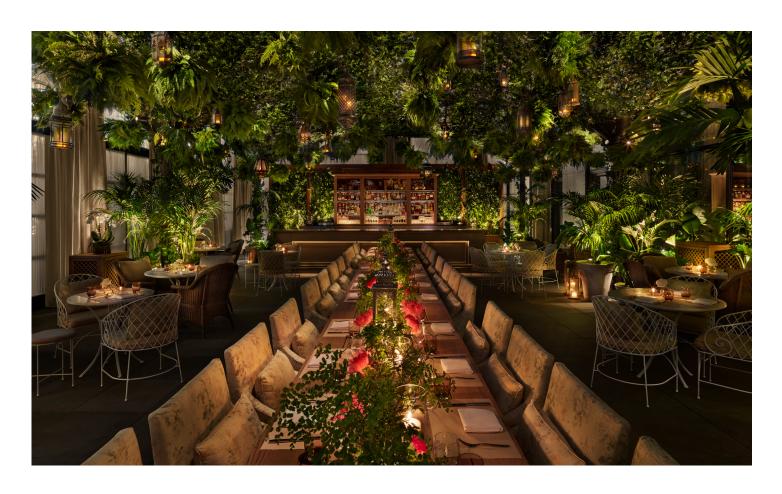

# THE TERRACE AND OUTDOOR GARDENS - 9th FLOOR

For larger events that require unique accommodation, the entire 9th floor is available. Chef John Fraser's Terrace Restaurant, inspired by French brasseries and American chophouses, romances the garden theme with landscaped interiors paired with sensual leather and velvet seating. The restaurant's gallery entry greets guests with a curated collection NYC-centric photography, offering exclusive exposure to parts of New York rarely seen. The Gardens, inspired by L'Orangerie at the Jardin des Tuileries in Paris, offer the unexpected lushly landscaped interiors filled with tropical palm trees, hanging ferns, and an ivy-covered ceiling by an eclectic collection of hanging lanterns. The outdoor patio features stunning views of Times Square and elegant seating areas. Towering evergreen trees the perimeter, creating a sense of privacy and intimacy within the vibrant Times Square setting. Together, these dynamic individual spaces create an unforgettable experience of discovery for guests.