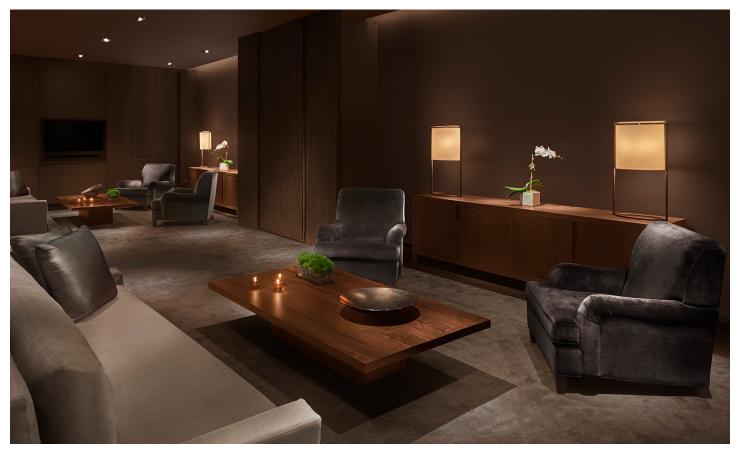

# VIP ROOMS

The Times Square EDITION's three VIP rooms are designed to meet every need. For an intimate, private living room vibe, the rooms' eclectic mix of custom slipcovered grey sofas, deep blue velvet upholstered armchairs, walnut meeting and coffee tables, and leather wingback chairs can be arranged accordingly. For a more traditional boardroom conference setup, two individual meeting rooms (VIP Rooms 2 and 3) can be combined to create a spacious business venue. The adjacent outdoor terrace is also available for breakouts.

### INFORMATION

VIP 1 400 sq. ft. / 37 sq. m.

Conference Setup Capacity: 18 Reception Setup Capacity: 30

VIP 2 & 3 Combined 780 sq. ft. / 72 sq. m. Conference Setup Capacity: 32 Reception Setup Capacity: 80