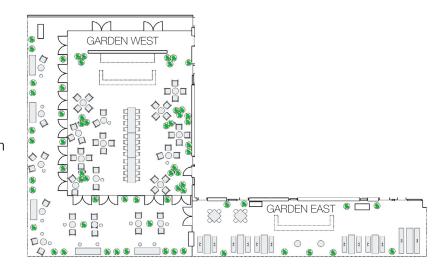

# GARDEN EAST

Located just steps away from the larger Garden West, Garden East is a more intimate, yet equally magical indoor garden in the sky. Here, guests will be transported to a Parisian style orangerie, landscaped with potted tropical palm trees, hanging ferns, and an ivy-covered ceiling. Individual teak tables and benches invite a casual, communal feeling which is well suited to group breakfasts, meetings, workshops and smaller social gatherings. Bronzed French doors lead the way to patio and its captivating views of Times Square.

### **INFORMATION**

Area: 1,230 sq. ft. / 114 sq. m. Existing Setup Capacity: 40 seated Reception Setup Capacity: 75

All or part of the outdoor patio can be reserved for an additional cost.

LONDON | MIAMI BEACH | NEW YORK | SANYA | BODRUM | BARCELONA | SHANGHAI | ABU DHABI | TIMES SQUARE WEST HOLLYWOOD 2019 | REYKJAVIK 2019 | WUHAN 2019 | SINGAPORE 2019 | ROME 2019 | DUBAI 2020 | DOHA 2020 LAS VEGAS 2020 | BALI 2020 | TOKYO 2020 | KANAI 2020 | TAMPA 2021 | KUALA LUMPUR 2023

# GARDEN WEST

Inspired by L'Orangerie at the Jardin des Tuileries in Paris, Garden West is truly a garden in the sky. An unexpected setting in an unexpected location, Garden West will delight guests with its lushly landscaped interiors, featuring tropical palm trees, hanging ferns, ivy-covered ceilings and an eclectic collection of hanging lanterns. This covered terrace features a cast concrete garden bar, a stunning solid teak communal table for elegant or relaxed gatherings, intimate celebrations, product launches, and a vibe that can only be described as magical.

### INFORMATION

Square Footage: 1,900 sq. ft. / 177 sq. m. Existing Setup Capacity: 60 seated Reception Setup Capacity: 125

All or part of the outdoor terrace can be reserved for an additional cost.

LONDON | MIAMI BEACH | NEW YORK | SANYA | BODRUM | BARCELONA | SHANGHAI | ABU DHABI | TIMES SQUARE WEST HOLLYWOOD 2019 | REYKJAVIK 2019 | WUHAN 2019 | SINGAPORE 2019 | ROME 2019 | DUBAI 2020 | DOHA 2020 LAS VEGAS 2020 | BALI 2020 | TOKYO 2020 | KANAI 2020 | TAMPA 2021 | KUALA LUMPUR 2023