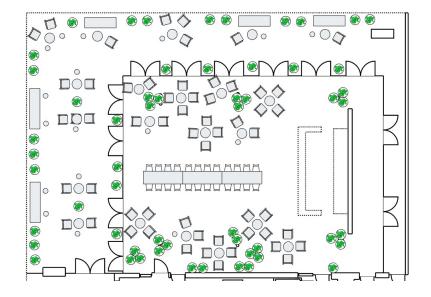

# GARDEN EAST

Located just steps away from the larger Garden West, Garden East is a more intimate, yet equally magical indoor garden in the sky. Here, guests will be transported to a Parisian style orangerie, landscaped with potted tropical palm trees, hanging ferns, and an ivy-covered ceiling. Individual teak tables and benches invite a casual, communal feeling which is well suited to group breakfasts, meetings, workshops and smaller social gatherings. Bronzed French doors lead the way to patio and its captivating views of Times Square.

### **INFORMATION**

Area: 1,230 sq. ft. / 114 sq. m. Existing Setup Capacity: 40 seated Reception Setup Capacity: 75

All or part of the outdoor patio can be reserved for an additional cost.

LONDON | MIAMI BEACH | NEW YORK | SANYA | BODRUM | BARCELONA | SHANGHAI | ABU DHABI | TIMES SQUARE WEST HOLLYWOOD 2019 | REYKJAVIK 2019 | WUHAN 2019 | SINGAPORE 2019 | ROME 2019 | DUBAI 2020 | DOHA 2020 LAS VEGAS 2020 | BALI 2020 | TOKYO 2020 | KANAI 2020 | TAMPA 2021 | KUALA LUMPUR 2023