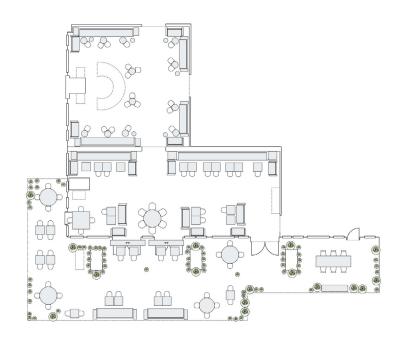

# 701WEST - 11th FLOOR

For refined larger private events, the 701West Salon, Dining Room and Outdoor Terrace are available in their entirety. Dressed in mahogany and sensual jewel tones, the cocktail and dining areas offer a classic social club atmosphere of intimate exclusivity. The landscaped outdoor patio features stunning views of Times Square and elegant seating areas sheltered by towering evergreen trees.

### **INFORMATION**

Square Footage: 3,325 sq. ft. / 309 sq. m. Cocktail Salon Existing Setup Capacity: 42 Dining Room Existing Setup Capacity: 54

Reception Setup Capacity: 150