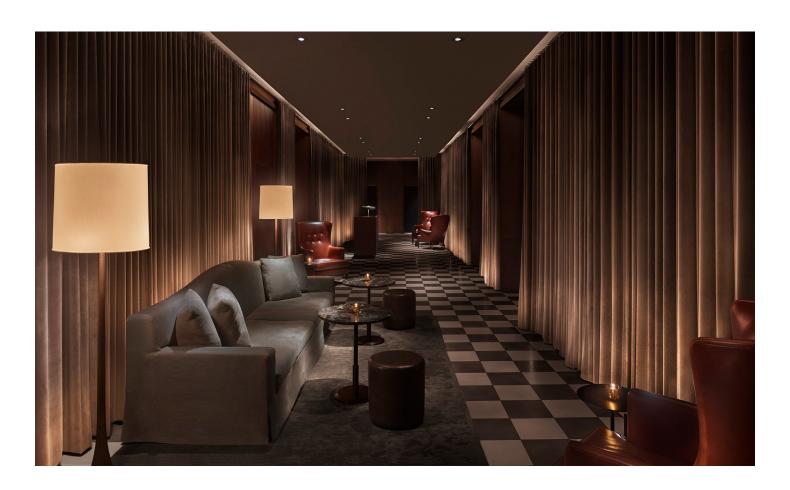

# LOBBY BAR & TERRACE - 10th FLOOR

The Lobby Bar is an oasis of calm located on the 10th floor of the hotel, and is well suited for special occasions. A white-on-white palette of onyx, oak and silk creates the calming sensation of floating above the energy of Times Square. The terrace, one of the few outdoor spaces to offer a direct view of Times Square, maintains the intimate, peaceful vibe of the indoor space.

### **INFORMATION**

Square Footage: 1,200 sq. ft. / 111 sq. m.

Existing Setup Capacity: 40 Reception Setup Capacity: 100

LONDON | MIAMI BEACH | NEW YORK | SANYA | BODRUM | BARCELONA | SHANGHAI | ABU DHABI | TIMES SQUARE WEST HOLLYWOOD 2019 | REYKJAVIK 2019 | WUHAN 2019 | SINGAPORE 2019 | ROME 2019 | DUBAI 2020 | DOHA 2020 LAS VEGAS 2020 | BALI 2020 | TOKYO 2020 | KANAI 2020 | TAMPA 2021 | KUALA LUMPUR 2023