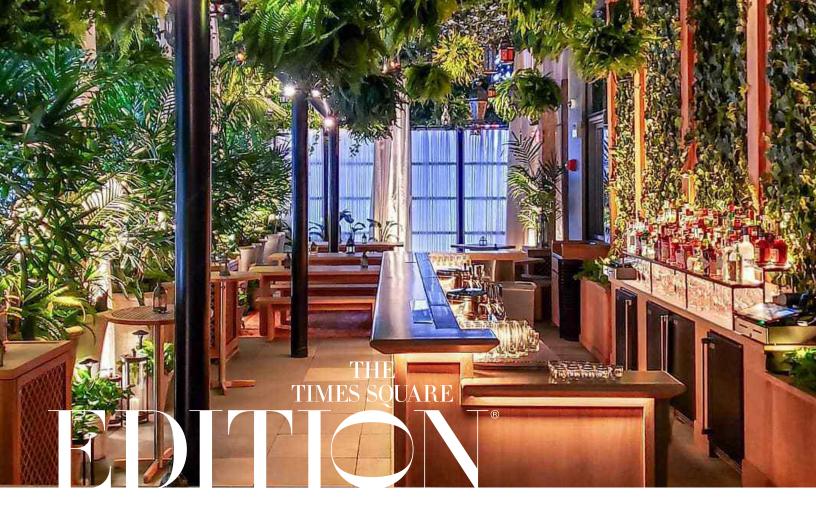

# GARDEN WEST

Inspired by L'Orangerie at the Jardin des Tuileries in Paris, Garden West is truly a garden in the sky. An unexpected setting in an unexpected location, Garden West will delight guests with its lushly landscaped interiors, featuring tropical palm trees, hanging ferns, ivy-covered ceilings and an eclectic collection of hanging lanterns. This covered terrace features a cast concrete garden bar, a stunning solid teak communal table for elegant or relaxed gatherings, intimate celebrations, product launches, and a vibe that can only be described as magical.

### INFORMATION

Square Footage: 1,900 sq. ft. / 177 sq. m. Existing Setup Capacity: 60 seated Reception Setup Capacity: 125

All or part of the outdoor terrace can be reserved for an additional cost.

LONDON | MIAMI BEACH | NEW YORK | SANYA | BODRUM | BARCELONA | SHANGHAI | ABU DHABI | TIMES SQUARE WEST HOLLYWOOD 2019 | REYKJAVIK 2019 | WUHAN 2019 | SINGAPORE 2019 | ROME 2019 | DUBAI 2020 | DOHA 2020 LAS VEGAS 2020 | BALI 2020 | TOKYO 2020 | KANAI 2020 | TAMPA 2021 | KUALA LUMPUR 2023