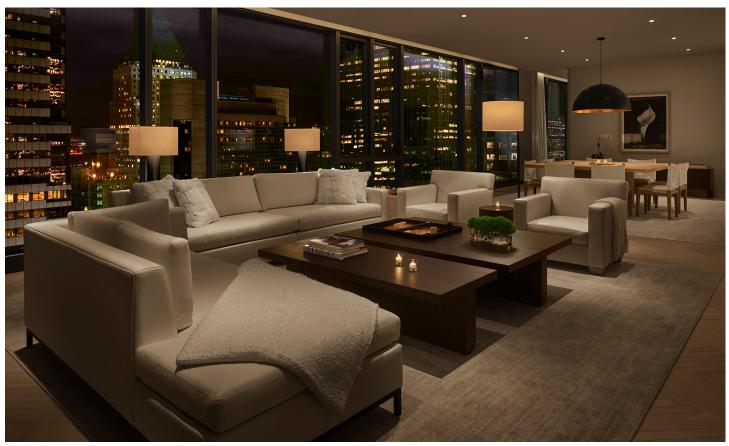

# **PENTHOUSE**

The Times Square EDITION's Penthouse offers a unique vantage point from which to experience NYC. Truly above it all with floor-to-ceiling windows and sweeping panoramic views of Times Square and beyond, the Penthouse is pure luxury. The space features all of the amenities one would expect from a first-class residence including a kitchenette, a library/office area and large living and dining areas, all of which make the space ideal for private meetings, dinners and entertaining. Additionally, the Penthouse is fully equipped accommodate high-end production needs with pre-wired. pre-powered broadcast capability to all major networks, domestically and worldwide. An elegantly furnished, west-facing terrace offers unmatched Times Square and additional space for exceptional entertaining.

## **INFORMATION**

Square Footage: 1,600 sq. ft. / 56 sq. m.

Reception Setup Capacity: 75

Seated Capacity: 30

LONDON | MIAMI BEACH | NEW YORK | SANYA | BODRUM | BARCELONA | SHANGHAI | ABU DHABI | TIMES SQUARE WEST HOLLYWOOD 2019 | REYKJAVIK 2019 | WUHAN 2019 | SINGAPORE 2019 | ROME 2019 | DUBAI 2020 | DOHA 2020 LAS VEGAS 2020 | BALI 2020 | TOKYO 2020 | KANAI 2020 | TAMPA 2021 | KUALA LUMPUR 2023