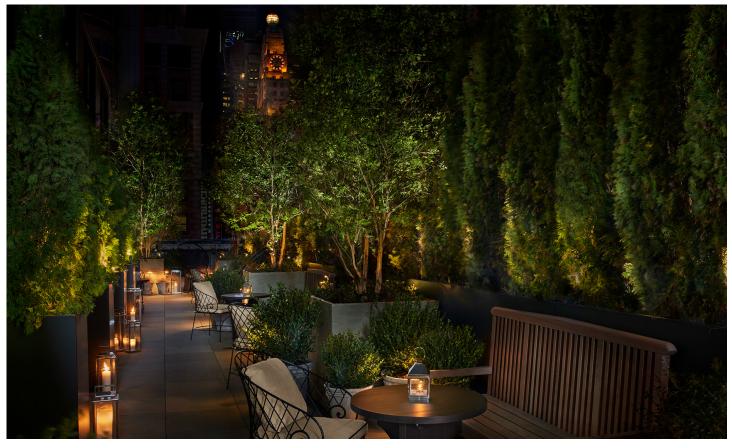

# GARDEN EAST + GARDEN WEST + PATIO

Experience the magic of The Times Square EDITION's entire garden oasis with the combined spaces of Garden East, Garden West and the outdoor patio. The Gardens, inspired by L'Orangerie at the Jardin des Tuileries in Paris, offer lushly landscaped interiors filled with tropical palm trees, hanging ferns and an ivy-covered ceiling lit by an eclectic collection of hanging lanterns. The outdoor patio features stunning views of Times Square enclosed with towering evergreen trees, creating a sense of privacy and intimacy within the vibrant city setting. Together, these elegant spaces deliver a fluid, relaxed, and truly unexpected environment for larger events.

### **INFORMATION**

Square Footage: 5,030 sq. ft. / 468 sq. m.

Reception Setup Capacity: 200

LONDON | MIAMI BEACH | NEW YORK | SANYA | BODRUM | BARCELONA | SHANGHAI | ABU DHABI | TIMES SQUARE WEST HOLLYWOOD 2019 | REYKJAVIK 2019 | WUHAN 2019 | SINGAPORE 2019 | ROME 2019 | DUBAI 2020 | DOHA 2020 LAS VEGAS 2020 | BALI 2020 | TOKYO 2020 | KANAI 2020 | TAMPA 2021 | KUALA LUMPUR 2023

# THE TERRACE AND OUTDOOR GARDENS - 9th FLOOR

For larger events that require unique accommodation, the entire 9th floor is available. Chef John Fraser's Terrace Restaurant, inspired by French brasseries and American chophouses, romances the garden theme with landscaped interiors paired with sensual leather and velvet seating. The restaurant's gallery entry greets guests with a curated collection NYC-centric photography, offering exclusive exposure to parts of New York rarely seen. The Gardens, inspired by L'Orangerie at the Jardin des Tuileries in Paris, offer the unexpected lushly landscaped interiors filled with tropical palm trees, hanging ferns, and an ivy-covered ceiling by an eclectic collection of hanging lanterns. The outdoor patio features stunning views of Times Square and elegant seating areas. Towering evergreen trees the perimeter, creating a sense of privacy and intimacy within the vibrant Times Square setting. Together, these dynamic individual spaces create an unforgettable experience of discovery for guests.