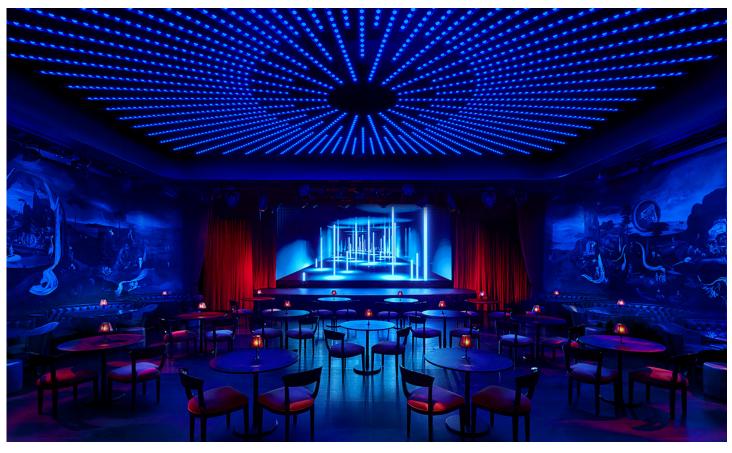

# PARADISE CLUB

The Times Square EDITION has created a one-of-a-kind entertainment venue available for exclusive events. Paradise Club is a modern day cabaret, elegantly provocative and perfectly suited for performances, runway shows, screenings, or private parties. The Club's bespoke murals balance the room with striking drama along with the sultry, rich red velvet interiors. Designed to house the club's own edgy live show, the space features a state-of-the-art production studio capable of live global broadcasting as well as local simulcasts to a high definition digital screen on the club stage and a best-in-class 17,000 sq. ft. -8K-8mm Jumbotron in Times Square. Paradise Club boasts a sensational lighting effects system by Tony and Academy Award-winning designer Fisher Marantz of Studio 54 fame.

### **INFORMATION**

Square Footage: 2,980 sq. ft. / 277 sq. m.

Existing Setup Capacity: 135
Reception Setup Capacity: 300

LONDON | MIAMI BEACH | NEW YORK | SANYA | BODRUM | BARCELONA | SHANGHAI | ABU DHABI | TIMES SQUARE WEST HOLLYWOOD 2019 | REYKJAVIK 2019 | WUHAN 2019 | SINGAPORE 2019 | ROME 2019 | DUBAI 2020 | DOHA 2020 LAS VEGAS 2020 | BALI 2020 | TOKYO 2020 | KANAI 2020 | TAMPA 2021 | KUALA LUMPUR 2023