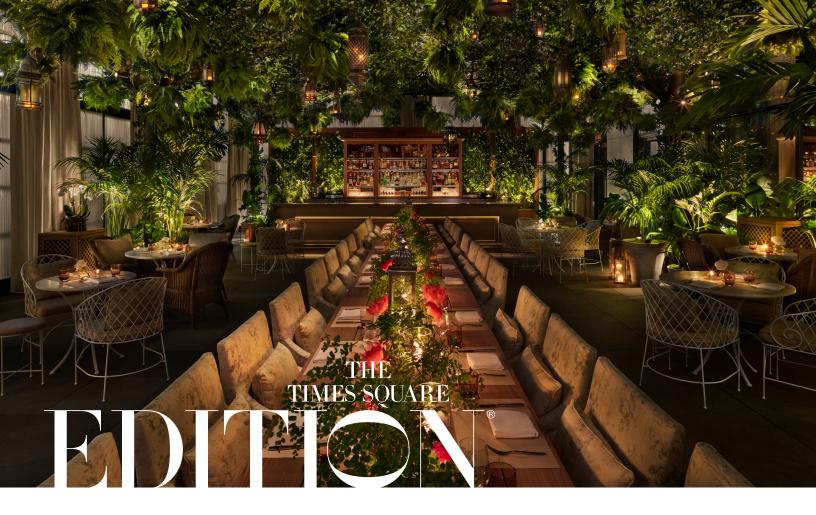

# GARDEN WEST

Inspired by L'Orangerie at the Jardin des Tuileries in Paris, Garden West is truly a garden in the sky. An unexpected setting in an unexpected location, Garden West will delight guests with its lushly landscaped interiors, featuring tropical palm trees, hanging ferns, ivy-covered ceilings and an eclectic collection of hanging lanterns. This covered terrace features a cast concrete garden bar, a stunning solid teak communal table for elegant or relaxed gatherings, intimate celebrations, product launches, and a vibe that can only be described as magical.

### INFORMATION

Square Footage: 1,900 sq. ft. / 177 sq. m. Existing Setup Capacity: 60 seated Reception Setup Capacity: 125

All or part of the outdoor terrace can be reserved for an additional cost.

LONDON | MIAMI BEACH | NEW YORK | SANYA | BODRUM | BARCELONA | SHANGHAI | ABU DHABI | TIMES SQUARE WEST HOLLYWOOD 2019 | REYKJAVIK 2019 | WUHAN 2019 | SINGAPORE 2019 | ROME 2019 | DUBAI 2020 | DOHA 2020 LAS VEGAS 2020 | BALI 2020 | TOKYO 2020 | KANAI 2020 | TAMPA 2021 | KUALA LUMPUR 2023