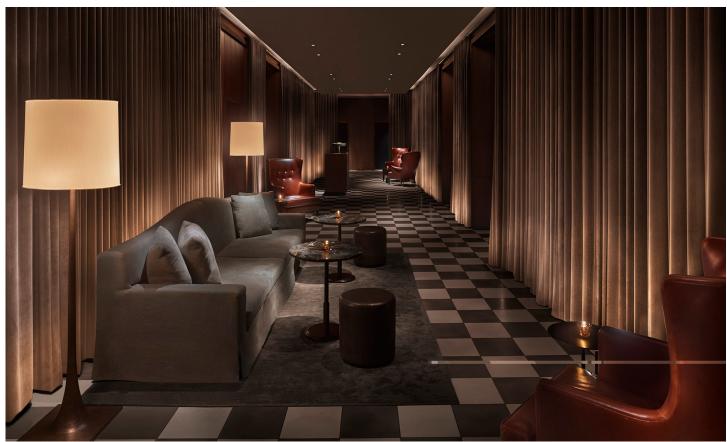

# LOBBY BAR & TERRACE - 10th FLOOR

The Lobby Bar is an oasis of calm located on the 10th floor of the hotel, and is well suited for special occasions. A white-on-white palette of onyx, oak and silk creates the calming sensation of floating above the energy of Times Square. The terrace, one of the few outdoor spaces to offer a direct view of Times Square, maintains the intimate, peaceful vibe of the indoor space.

### **INFORMATION**

Square Footage: 1,200 sq. ft. / 111 sq. m.

Existing Setup Capacity: 40 Reception Setup Capacity: 100

LONDON | MIAMI BEACH | NEW YORK | SANYA | BODRUM | BARCELONA | SHANGHAI | ABU DHABI | TIMES SQUARE WEST HOLLYWOOD 2019 | REYKJAVIK 2019 | WUHAN 2019 | SINGAPORE 2019 | ROME 2019 | DUBAI 2020 | DOHA 2020 LAS VEGAS 2020 | BALI 2020 | TOKYO 2020 | KANAI 2020 | TAMPA 2021 | KUALA LUMPUR 2023