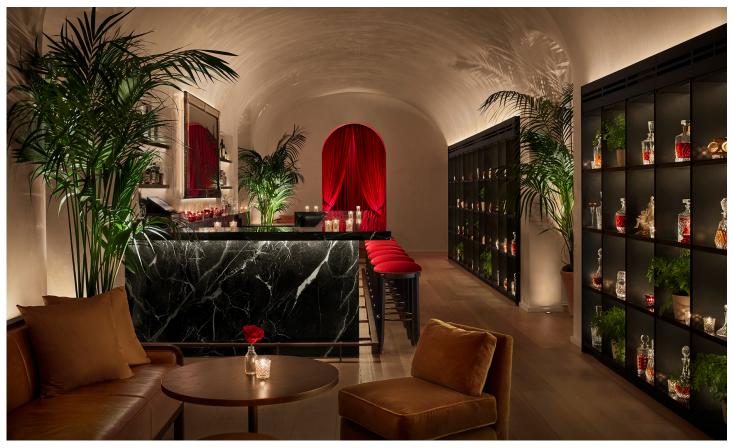

# 701WEST - 11th FLOOR

For refined larger private events, the 701West Salon, Dining Room and Outdoor Terrace are available in their entirety. Dressed in mahogany and sensual jewel tones, the cocktail and dining areas offer a classic social club atmosphere of intimate exclusivity. The landscaped outdoor patio features stunning views of Times Square and elegant seating areas sheltered by towering evergreen trees.

### **INFORMATION**

Square Footage: 3,325 sq. ft. / 309 sq. m. Cocktail Salon Existing Setup Capacity: 42 Dining Room Existing Setup Capacity: 54

Reception Setup Capacity: 150