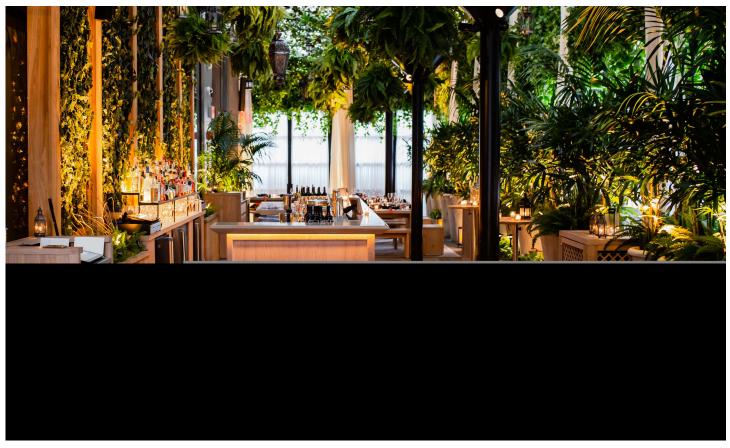

# GARDEN WEST

Inspired by L'Orangerie at the Jardin des Tuileries in Paris, Garden West is truly a garden in the sky. An unexpected setting in an unexpected location, Garden West will delight guests with its lushly landscaped interiors, featuring tropical palm trees, hanging ferns, ivy-covered ceilings and an eclectic collection of hanging lanterns. This covered terrace features a cast concrete garden bar, a stunning solid teak communal table for elegant or relaxed gatherings, intimate celebrations, product launches, and a vibe that can only be described as magical.

### INFORMATION

Square Footage: 1,900 sq. ft. / 177 sq. m. Existing Setup Capacity: 60 seated Reception Setup Capacity: 125

All or part of the outdoor terrace can be reserved for an additional cost.

LONDON | MIAMI BEACH | NEW YORK | SANYA | BODRUM | BARCELONA | SHANGHAI | ABU DHABI | TIMES SQUARE WEST HOLLYWOOD 2019 | REYKJAVIK 2019 | WUHAN 2019 | SINGAPORE 2019 | ROME 2019 | DUBAI 2020 | DOHA 2020 LAS VEGAS 2020 | BALI 2020 | TOKYO 2020 | KANAI 2020 | TAMPA 2021 | KUALA LUMPUR 2023