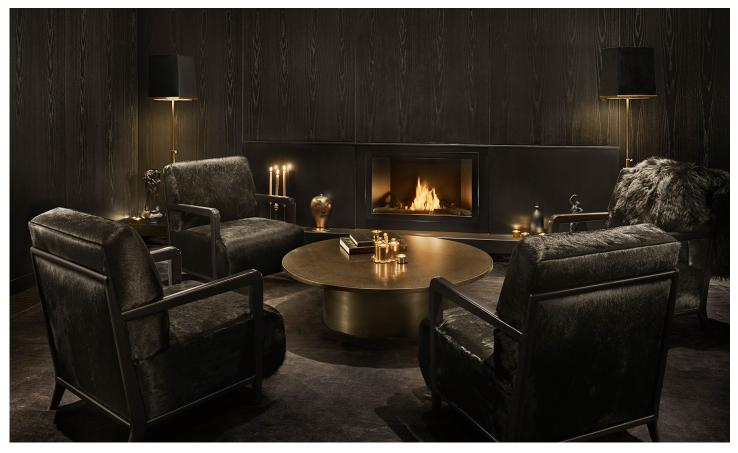

# VIP ROOMS

The Times Square EDITION's three VIP rooms are designed to meet every need. For an intimate, private living room vibe, the rooms' eclectic mix of custom slipcovered grey sofas, deep blue velvet upholstered armchairs, walnut meeting and coffee tables, and leather wingback chairs can be arranged accordingly. For a more traditional boardroom conference setup, two individual meeting rooms (VIP Rooms 2 and 3) can be combined to create a spacious business venue. The adjacent outdoor terrace is also available for breakouts.

### INFORMATION

VIP 1 400 sq. ft. / 37 sq. m.

Conference Setup Capacity: 18 Reception Setup Capacity: 30

VIP 2 & 3 Combined 780 sq. ft. / 72 sq. m. Conference Setup Capacity: 32 Reception Setup Capacity: 80