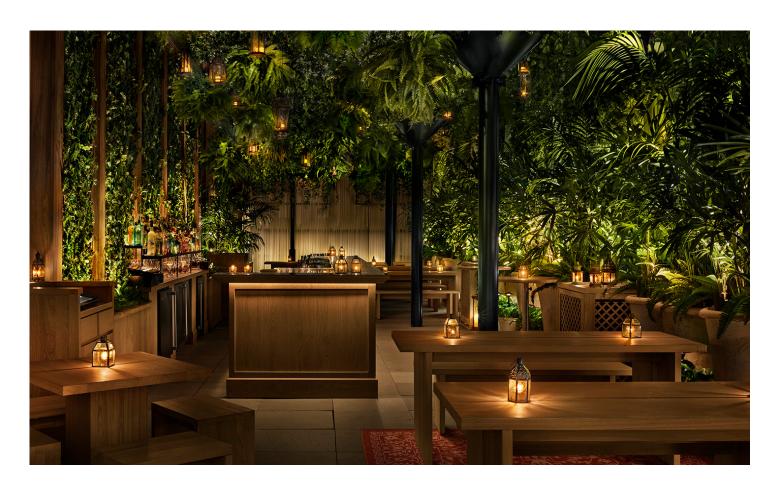

# GARDEN WEST

Inspired by L'Orangerie at the Jardin des Tuileries in Paris, Garden West is truly a garden in the sky. An unexpected setting in an unexpected location, Garden West will delight guests with its lushly landscaped interiors, featuring tropical palm trees, hanging ferns, ivy-covered ceilings and an eclectic collection of hanging lanterns. This covered terrace features a cast concrete garden bar, a stunning solid teak communal table for elegant or relaxed gatherings, intimate celebrations, product launches, and a vibe that can only be described as magical.

### INFORMATION

Square Footage: 1,900 sq. ft. / 177 sq. m. Existing Setup Capacity: 60 seated Reception Setup Capacity: 125

All or part of the outdoor terrace can be reserved for an additional cost.

LONDON | MIAMI BEACH | NEW YORK | SANYA | BODRUM | BARCELONA | SHANGHAI | ABU DHABI | TIMES SQUARE WEST HOLLYWOOD 2019 | REYKJAVIK 2019 | WUHAN 2019 | SINGAPORE 2019 | ROME 2019 | DUBAI 2020 | DOHA 2020 LAS VEGAS 2020 | BALI 2020 | TOKYO 2020 | KANAI 2020 | TAMPA 2021 | KUALA LUMPUR 2023