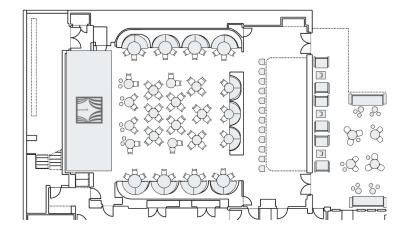

# PARADISE CLUB

The Times Square EDITION has created a one-of-a-kind entertainment venue available for exclusive events. Paradise Club is a modern day cabaret, elegantly provocative and perfectly suited for performances, runway shows, screenings, or private parties. The Club's bespoke murals balance the room with striking drama along with the sultry, rich red velvet interiors. Designed to house the club's own edgy live show, the space features a state-of-the-art production studio capable of live global broadcasting as well as local simulcasts to a high definition digital screen on the club stage and a best-in-class 17,000 sq. ft. -8K-8mm Jumbotron in Times Square. Paradise Club boasts a sensational lighting effects system by Tony and Academy Award-winning designer Fisher Marantz of Studio 54 fame.

### **INFORMATION**

Square Footage: 2,980 sq. ft. / 277 sq. m.

Existing Setup Capacity: 135
Reception Setup Capacity: 300

LONDON | MIAMI BEACH | NEW YORK | SANYA | BODRUM | BARCELONA | SHANGHAI | ABU DHABI | TIMES SQUARE WEST HOLLYWOOD 2019 | REYKJAVIK 2019 | WUHAN 2019 | SINGAPORE 2019 | ROME 2019 | DUBAI 2020 | DOHA 2020 LAS VEGAS 2020 | BALI 2020 | TOKYO 2020 | KANAI 2020 | TAMPA 2021 | KUALA LUMPUR 2023