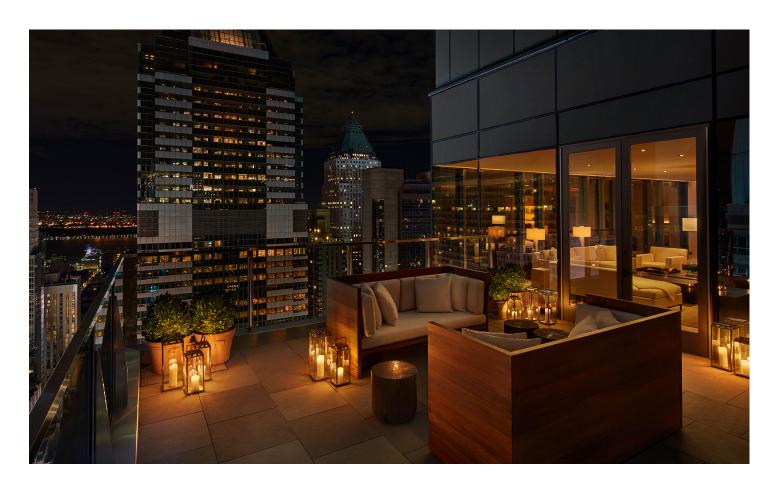

# **PENTHOUSE**

The Times Square EDITION's Penthouse offers a unique vantage point from which to experience NYC. Truly above it all with floor-to-ceiling windows and sweeping panoramic views of Times Square and beyond, the Penthouse is pure luxury. The space features all of the amenities one would expect from a first-class residence including a kitchenette, a library/office area and large living and dining areas, all of which make the space ideal for private meetings, dinners and entertaining. Additionally, the Penthouse is fully equipped accommodate high-end production needs with pre-wired. pre-powered broadcast capability to all major networks, domestically and worldwide. An elegantly furnished, west-facing terrace offers unmatched Times Square and additional space for exceptional entertaining.

## **INFORMATION**

Square Footage: 1,600 sq. ft. / 56 sq. m.

Reception Setup Capacity: 75

Seated Capacity: 30

LONDON | MIAMI BEACH | NEW YORK | SANYA | BODRUM | BARCELONA | SHANGHAI | ABU DHABI | TIMES SQUARE WEST HOLLYWOOD 2019 | REYKJAVIK 2019 | WUHAN 2019 | SINGAPORE 2019 | ROME 2019 | DUBAI 2020 | DOHA 2020 LAS VEGAS 2020 | BALI 2020 | TOKYO 2020 | KANAI 2020 | TAMPA 2021 | KUALA LUMPUR 2023