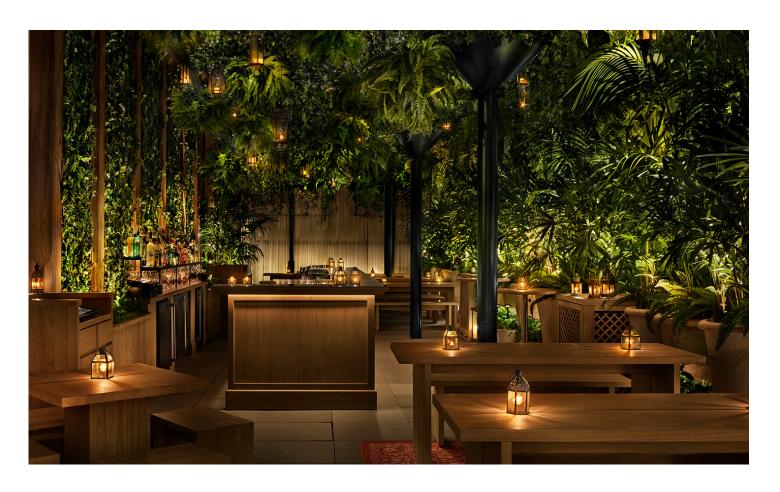

# GARDEN WEST

Inspired by L'Orangerie at the Jardin des Tuileries in Paris, Garden West is truly a garden in the sky. An unexpected setting in an unexpected location, Garden West will delight guests with its lushly landscaped interiors, featuring tropical palm trees, hanging ferns, ivy-covered ceilings and an eclectic collection of hanging lanterns. This covered terrace features a cast concrete garden bar, a stunning solid teak communal table for elegant or relaxed gatherings, intimate celebrations, product launches, and a vibe that can only be described as magical.

# THE TERRACE AND OUTDOOR GARDENS - 9th FLOOR

For larger events that require unique accommodation, the entire 9th floor is available. Chef John Fraser's Terrace Restaurant, inspired by French brasseries and American chophouses, romances the garden theme with landscaped interiors paired with sensual leather and velvet seating. The restaurant's gallery entry greets guests with a curated collection NYC-centric photography, offering exclusive exposure to parts of New York rarely seen. The Gardens, inspired by L'Orangerie at the Jardin des Tuileries in Paris, offer the unexpected lushly landscaped interiors filled with tropical palm trees, hanging ferns, and an ivy-covered ceiling by an eclectic collection of hanging lanterns. The outdoor patio features stunning views of Times Square and elegant seating areas. Towering evergreen trees the perimeter, creating a sense of privacy and intimacy within the vibrant Times Square setting. Together, these dynamic individual spaces create an unforgettable experience of discovery for guests.