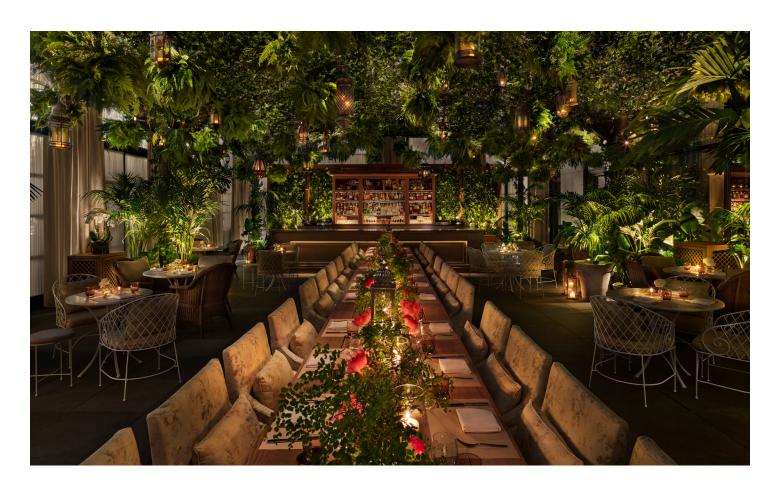

# GARDEN WEST

Inspired by L'Orangerie at the Jardin des Tuileries in Paris, Garden West is truly a garden in the sky. An unexpected setting in an unexpected location, Garden West will delight guests with its lushly landscaped interiors, featuring tropical palm trees, hanging ferns, ivy-covered ceilings and an eclectic collection of hanging lanterns. This covered terrace features a cast concrete garden bar, a stunning solid teak communal table for elegant or relaxed gatherings, intimate celebrations, product launches, and a vibe that can only be described as magical.

### INFORMATION

Square Footage: 1,900 sq. ft. / 177 sq. m. Existing Setup Capacity: 60 seated Reception Setup Capacity: 125

All or part of the outdoor terrace can be reserved for an additional cost.

LONDON | MIAMI BEACH | NEW YORK | SANYA | BODRUM | BARCELONA | SHANGHAI | ABU DHABI | TIMES SQUARE WEST HOLLYWOOD 2019 | REYKJAVIK 2019 | WUHAN 2019 | SINGAPORE 2019 | ROME 2019 | DUBAI 2020 | DOHA 2020 LAS VEGAS 2020 | BALI 2020 | TOKYO 2020 | KANAI 2020 | TAMPA 2021 | KUALA LUMPUR 2023