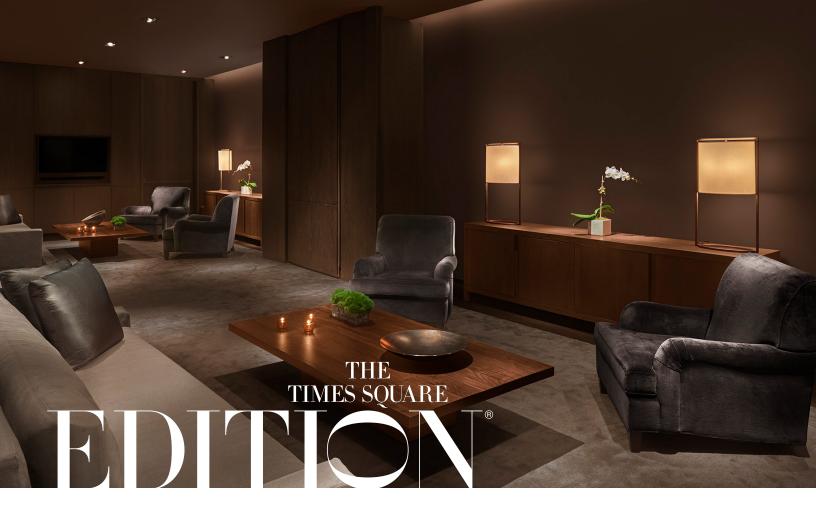

# VIP ROOMS

The Times Square EDITION's three VIP rooms are designed to meet every need. For an intimate, private living room vibe, the rooms' eclectic mix of custom slipcovered grey sofas, deep blue velvet upholstered armchairs, walnut meeting and coffee tables, and leather wingback chairs can be arranged accordingly. For a more traditional boardroom conference setup, two individual meeting rooms (VIP Rooms 2 and 3) can be combined to create a spacious business venue. The adjacent outdoor terrace is also available for breakouts.

### INFORMATION

VIP 1 400 sq. ft. / 37 sq. m.

Conference Setup Capacity: 18 Reception Setup Capacity: 30

VIP 2 & 3 Combined 780 sq. ft. / 72 sq. m. Conference Setup Capacity: 32 Reception Setup Capacity: 80