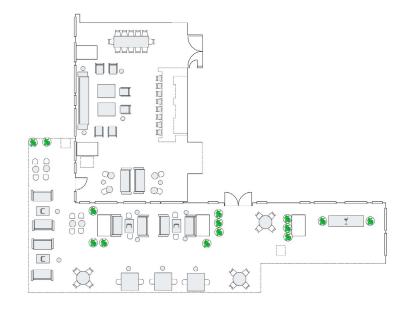

# VIP ROOMS

The Times Square EDITION's three VIP rooms are designed to meet every need. For an intimate, private living room vibe, the rooms' eclectic mix of custom slipcovered grey sofas, deep blue velvet upholstered armchairs, walnut meeting and coffee tables, and leather wingback chairs can be arranged accordingly. For a more traditional boardroom conference setup, two individual meeting rooms (VIP Rooms 2 and 3) can be combined to create a spacious business venue. The adjacent outdoor terrace is also available for breakouts.

### INFORMATION

VIP 1 400 sq. ft. / 37 sq. m.

Conference Setup Capacity: 18 Reception Setup Capacity: 30

VIP 2 & 3 Combined 780 sq. ft. / 72 sq. m. Conference Setup Capacity: 32 Reception Setup Capacity: 80