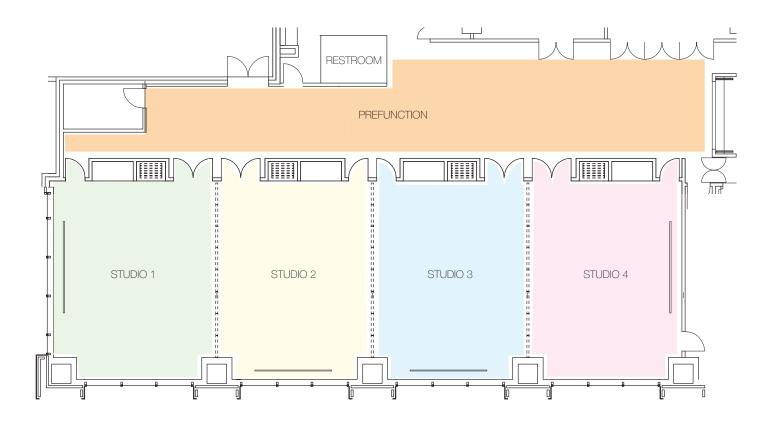

## MEETINGS AND EVENTS

STUDIO 1: 9.6 x 7.2m, 69m<sup>2</sup>

Reception: 40, Theater: 70, Banquet 40, Classroom 36, Cabaret 30, Boardroom 24

STUDIO 2: 9.6 x 7.2m, 69m<sup>2</sup>

Reception: 40, Theater: 70, Banquet 40, Classroom 36, Cabaret 30, Boardroom 24

STUDIO 3: 9.6 x 7.2m, 69m<sup>2</sup>

Reception: 40, Theater: 70, Banquet 40, Classroom 36, Cabaret 30, Boardroom 24

STUDIO 4: 9.6 x 7.2m, 69m<sup>2</sup>

Reception: 40, Theater: 70, Banquet 40, Classroom 36, Cabaret 30, Boardroom 24

STUDIO 1, 2, 3, 4: 9.6 x 28.8m, 277m<sup>2</sup>

Reception: 200, Theater: 250, Banquet 160, Classroom 144, Cabaret 112, Boardroom 84

PREFUNCTION: 110m<sup>2</sup>