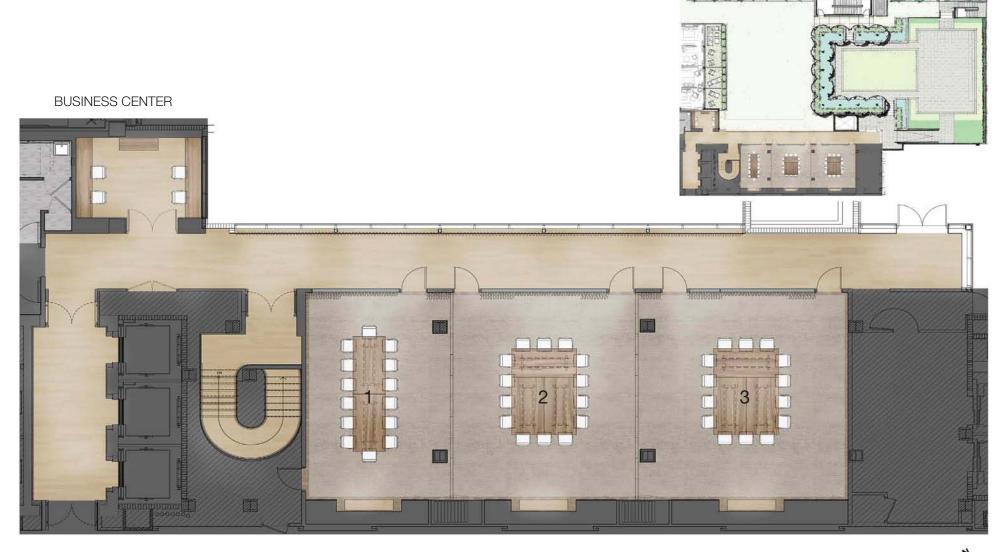

PRIVATE EVENT SPACE

MEETING STUDIOS

| PRIVATE EVENT SPACE                         | SQUARE<br>FEET | DIMENSIONS<br>FEET | HEIGHT<br>FEET | RECEPTION | BANQUET<br>(RDS OF 10) | THEATER<br>SEATING | BOARDROOM<br>SEATING | CLASSROOM<br>SEATING | U-SHAPED<br>SEATING |
|---------------------------------------------|----------------|--------------------|----------------|-----------|------------------------|--------------------|----------------------|----------------------|---------------------|
| PREFUNCTION                                 | 3240           | 36'x90'            | 13'-6"         | 324       | 240                    | -                  | _                    | -                    | _                   |
| EVENT SPACE                                 | 8320           | 64'x130'           | 13'-6"         | 832       | 550                    | 928                | _                    | 528                  | 92                  |
| EVENT SPACES A,B,D, AND E                   | 1440           | 32'x45'            | 13'-6"         | 144       | 120                    | 140                | 32                   | 84                   | 30                  |
| EVENT SPACE A/B OR D/E (COMBINED)           | 2880           | 45'x64'            | 13'-6"         | 288       | 200                    | 320                | 48                   | 180                  | 45                  |
| EVENT SPACE C                               | 2560           | 40'x64'            | 13'-6"         | 256       | 150                    | 256                | 48                   | 144                  | 45                  |
| EVENT SPACE C AND A/B OR D/E (COMBINED)     | 5440           | 64'x85'            | 13'-6"         | 544       | 420                    | 704                | 60                   | 357                  | 66                  |
| 4TH FLOOR - MEETING & PRIVATE TERRACE LEVEL |                |                    |                |           |                        |                    |                      |                      |                     |
| STUDIO 1                                    | 522            | 18'x29'            | 7'-8"          | 52        | 20                     | 25                 | 16                   | 24                   | 21                  |
| STUDIO 2                                    | 667            | 23'x29'            | 7'-8"          | 67        | 40                     | 48                 | 16                   | 24                   | 18                  |
| STUDIO 3                                    | 754            | 26'x29'            | 7'-8"          | 75        | 40                     | 48                 | 16                   | 24                   | 18                  |
| STUDIOS 1,2,3                               | 1943           | 29'x67'            | 7'-8"          | 190       | 120                    | 136                | 48                   | 117                  | 39                  |
| STUDIOS 1,2                                 | 1189           | 29'x41'            | 7'-8"          | 119       | 60                     | 108                | 24                   | 84                   | 27                  |
| STUDIOS 2,3                                 | 1421           | 29'x49'            | 7'-8"          | 142       | 80                     | 88                 | 32                   | 108                  | 30                  |
| PRIVATE EVENT TERRACE                       | 2400           | 30'x80'            | _              | 240       | 140                    | -                  | _                    | _                    | _                   |
| PENTHOUSE SUITE                             | 920            | 20'x46'            | _              | 50        | -                      | -                  | _                    | -                    | _                   |

\* MINIMAL OR NO AV EQUIPMENT, HEAD TABLES, STAGING OR LIGHTING IS INCLUDED IN THE ESTIMATIONS.

\* PREFUNCTION AREA HAS WINDOWS OVERLOOKING COLLINS AVENUE.

\* STUDIOS HAVE NATURAL LIGHT FROM PREFUNCTION CORRIDOR AND PRIVATE EVENT TERRACE.