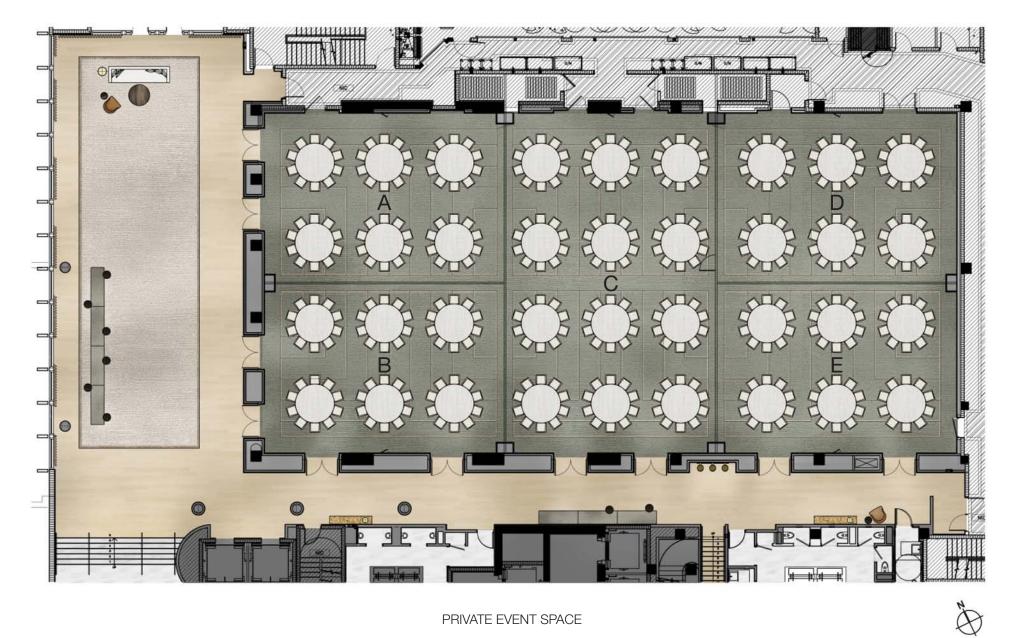

PRIVATE EVENT SPACE

MEETING STUDIOS

| PRIVATE EVENT SPACE                         | SQUARE<br>FEET | DIMENSIONS<br>FEET | HEIGHT<br>FEET | RECEPTION | BANQUET<br>(RDS OF 10) | THEATER<br>SEATING | BOARDROOM<br>SEATING | CLASSROOM<br>SEATING | U-SHAPED<br>SEATING |
|---------------------------------------------|----------------|--------------------|----------------|-----------|------------------------|--------------------|----------------------|----------------------|---------------------|
| PREFUNCTION                                 | 3240           | 36'x90'            | 13'-6"         | 324       | 240                    | -                  | _                    | -                    | _                   |
| EVENT SPACE                                 | 8320           | 64'x130'           | 13'-6"         | 832       | 550                    | 928                | _                    | 528                  | 92                  |
| EVENT SPACES A,B,D, AND E                   | 1440           | 32'x45'            | 13'-6"         | 144       | 120                    | 140                | 32                   | 84                   | 30                  |
| EVENT SPACE A/B OR D/E (COMBINED)           | 2880           | 45'x64'            | 13'-6"         | 288       | 200                    | 320                | 48                   | 180                  | 45                  |
| EVENT SPACE C                               | 2560           | 40'x64'            | 13'-6"         | 256       | 150                    | 256                | 48                   | 144                  | 45                  |
| EVENT SPACE C AND A/B OR D/E (COMBINED)     | 5440           | 64'x85'            | 13'-6"         | 544       | 420                    | 704                | 60                   | 357                  | 66                  |
| 4TH FLOOR - MEETING & PRIVATE TERRACE LEVEL |                |                    |                |           |                        |                    |                      |                      |                     |
| STUDIO 1                                    | 522            | 18'x29'            | 7'-8"          | 52        | 20                     | 25                 | 16                   | 24                   | 21                  |
| STUDIO 2                                    | 667            | 23'x29'            | 7'-8"          | 67        | 40                     | 48                 | 16                   | 24                   | 18                  |
| STUDIO 3                                    | 754            | 26'x29'            | 7'-8"          | 75        | 40                     | 48                 | 16                   | 24                   | 18                  |
| STUDIOS 1,2,3                               | 1943           | 29'x67'            | 7'-8"          | 190       | 120                    | 136                | 48                   | 117                  | 39                  |
| STUDIOS 1,2                                 | 1189           | 29'x41'            | 7'-8"          | 119       | 60                     | 108                | 24                   | 84                   | 27                  |
| STUDIOS 2,3                                 | 1421           | 29'x49'            | 7'-8"          | 142       | 80                     | 88                 | 32                   | 108                  | 30                  |
| PRIVATE EVENT TERRACE                       | 2400           | 30'x80'            | _              | 240       | 140                    | -                  | _                    | _                    | _                   |
| PENTHOUSE SUITE                             | 920            | 20'x46'            | _              | 50        | -                      | -                  | _                    | -                    | _                   |

\* MINIMAL OR NO AV EQUIPMENT, HEAD TABLES, STAGING OR LIGHTING IS INCLUDED IN THE ESTIMATIONS.

\* PREFUNCTION AREA HAS WINDOWS OVERLOOKING COLLINS AVENUE.

\* STUDIOS HAVE NATURAL LIGHT FROM PREFUNCTION CORRIDOR AND PRIVATE EVENT TERRACE.