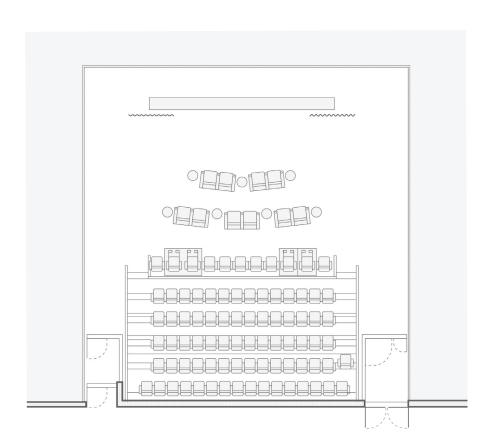

# SCREENING ROOM

| Square Footage | 2,789       |
|----------------|-------------|
| Dimensions     | 38'5" x 49' |
| Theater        | 91          |
| Rounds         |             |
| Classroom      |             |
| Reception      |             |
| U-Shape        |             |
| Conference     |             |
| Hollow Square  |             |

### SCREENING ROOM CAPABILITIES

The distinguished Studio One offers flexible space as a traditional ballroom or a professional theatre quality screening room. Boasting acoustical isolation, Studio One is equipped with a state-of-the-art Dolby sound system featuring Meyer Marcheron speakers performing high peak power output with minimal sound distortion. Paired with a Christie high definition video projection allowing increased brightness and visual stability, this viewing experience will be one for the books. The 91-seat room comes equipped with deployable seats on risers providing comfortable seating and excellent sightlines for every guest.

- 7.1-channel Dolby surround system with Meyer Archeron loudspeakers
- Christie 4K-resloution projector with a 2kW xenon lamp and integrated media server
- 26'5" X 11'0" Stewart micro-perforated projection screen fixed to a rigid frame with motorized adjustable masking
- Crestron audiovisual control system with menu-drive touch screens
- 16-channel Yamaha mixer will be available for live music
- Assistive listening system for the hearing impaired is also included

# CAPACITY CHART

| MEETING SPACES     | SQUARE<br>FOOTAGE | DIMENSIONS    | THEATER | ROUNDS | CLASSROOM | RECEPTION | U-SHAPE | CONFERENCE | HOLLOW<br>SQUARE |
|--------------------|-------------------|---------------|---------|--------|-----------|-----------|---------|------------|------------------|
| STUDIO ONE         | 3,445             | 69'8" x 49'4" | 256     | 240    | 162       | 495       | 63      | 84         | 84               |
| SCREENING ROOM     | 2,789             | 38'5" x 49'   | 91      |        |           |           |         |            |                  |
| STUDIO TWO         | 640               | 28'7" x 22'5" | 50      | 30     | 24        | 50        | 21      | 20         | 20               |
| STUDIO THREE       | 558               | 25' x 22'5"   | 30      | 24     | 18        | 30        | 15      | 18         | 18               |
| STUDIO FOUR        | 835               | 37'5" x 22'5" | 56      | 40     | 27        | 56        | 27      | 30         | 30               |
| STUDIO TWO + THREE | 1,198             | 53'7" x 22'5" | 80      | 50     | 42        | 80        | 39      | 42         | 42               |
| BOARDROOM          | 400               | 25'5" x 15'8" |         |        |           |           |         | 16         |                  |