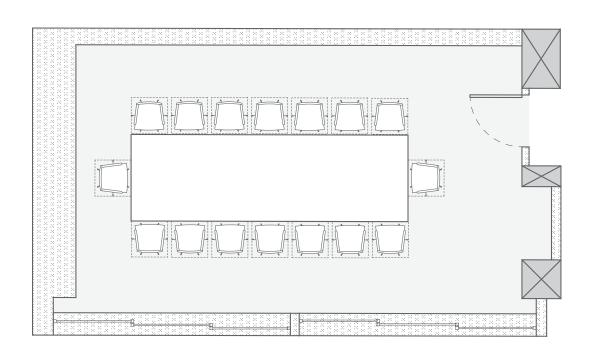

|
| 18          |
| 18          |
|             |



# STUDIO FOUR

| Square Footage | 835           |
|----------------|---------------|
| Dimensions     | 37'5" x 22'5" |
| Theatre        | 56            |
| Rounds         | 40            |
| Classroom      | 27            |
| Reception      | 56            |
| U-Shape        | 27            |
| Conference     | 30            |
| Hollow Square  | 30            |



# STUDIO TWO + THREE

| Square Footage | 1,198         |
|----------------|---------------|
| Dimensions     | 53'7" x 22'5" |
| Theatre        | 80            |
| Rounds         | 50            |
| Classroom      | 42            |
| Reception      | 80            |
| U-Shape        | 39            |
| Conference     | 42            |
| Hollow Square  | 42            |



# BOARDROOM

Square Footage 435
Dimensions 26' x 15'9"
Conference 16

### SCREENING ROOM CAPABILITIES

The distinguished Studio One offers flexible space as a traditional ballroom or a professional theatre quality screening room. Boasting acoustical isolation, Studio One is equipped with a state-of-the-art Dolby sound system featuring Meyer Marcheron speakers performing high peak power output with minimal sound distortion. Paired with a Christie high definition video projection allowing increased brightness and visual stability, this viewing experience will be one for the books. The 91-seat room comes equipped with deployable seats on risers providing comfortable seating and excellent sightlines for every guest.

- 7.1-channel Dolby surround system with Meyer Archeron loudspeakers
- Chri