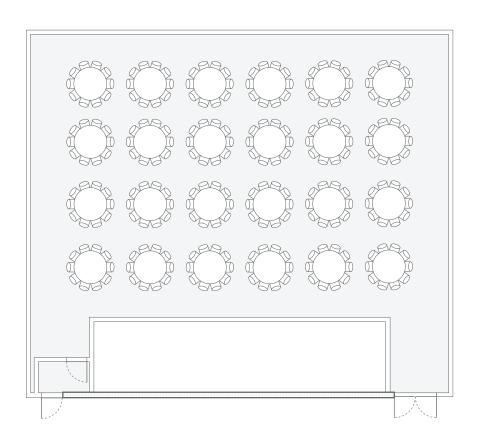

### STUDIO ONE

| Square Footage | 3,445         |
|----------------|---------------|
| Dimensions     | 69'8" x 49'4" |
| Theater        | 256           |
| Rounds         | 240           |
| Classroom      | 162           |
| Reception      | 495           |
| U-Shape        | 63            |
| Conference     | 84            |
| Hollow Square  | 84            |

# CAPACITY CHART

| MEETING SPACES     | SQUARE<br>FOOTAGE | DIMENSIONS    | THEATER | ROUNDS | CLASSROOM | RECEPTION | U-SHAPE | CONFERENCE | HOLLOW<br>SQUARE |
|--------------------|-------------------|---------------|---------|--------|-----------|-----------|---------|------------|------------------|
| STUDIO ONE         | 3,445             | 69'8" x 49'4" | 256     | 240    | 162       | 495       | 63      | 84         | 84               |
| SCREENING ROOM     | 2,789             | 38'5" x 49'   | 91      |        |           |           |         |            |                  |
| STUDIO TWO         | 640               | 28'7" x 22'5" | 50      | 30     | 24        | 50        | 21      | 20         | 20               |
| STUDIO THREE       | 558               | 25' x 22'5"   | 30      | 24     | 18        | 30        | 15      | 18         | 18               |
| STUDIO FOUR        | 835               | 37'5" x 22'5" | 56      | 40     | 27        | 56        | 27      | 30         | 30               |
| STUDIO TWO + THREE | 1,198             | 53'7" x 22'5" | 80      | 50     | 42        | 80        | 39      | 42         | 42               |
| BOARDROOM          | 400               | 25'5" x 15'8" |         |        |           |           |         | 16         |                  |