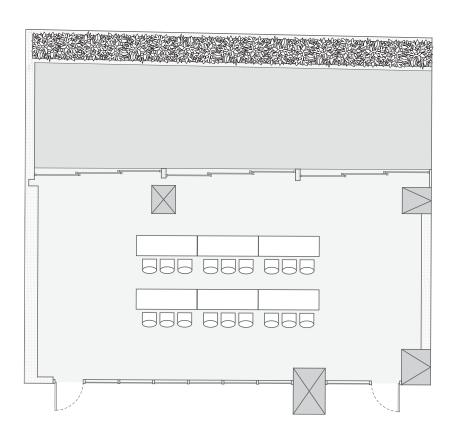

### STUDIO ONE

| Square Footage | 3,445         |
|----------------|---------------|
| Dimensions     | 69'8" x 49'4" |
| Theater        | 256           |
| Rounds         | 240           |
| Classroom      | 162           |
| Reception      | 495           |
| U-Shape        | 63            |
| Conference     | 84            |
| Hollow Square  | 84            |