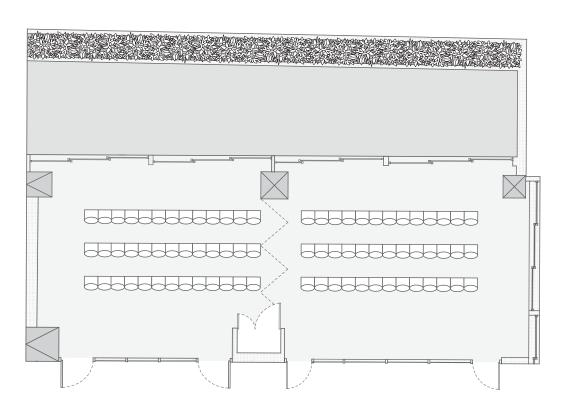

# SCREENING ROOM

| Square Footage | 2,789       |
|----------------|-------------|
| Dimensions     | 38'5" x 49' |
| Theater        | 91          |
| Rounds         |             |
| Classroom      |             |
| Reception      |             |
| U-Shape        |             |
| Conference     |             |
| Hollow Square  |             |

### SCREENING ROOM CAPABILITIES

The distinguished Studio One offers flexible space as a traditional ballroom or a professional theatre quality screening room. Boasting acoustical isolation, Studio One is equipped with a state-of-the-art Dolby sound system featuring Meyer Marcheron speakers performing high peak power output with minimal sound distortion. Paired with a Christie high definition video projection allowing increased brightness and visual stability, this viewing experience will be one for the books. The 91-seat room comes equipped with deployable seats on risers providing comfortable seating and excellent sightlines for every guest.

- 7.1-channel Dolby surround system with Meyer Archeron loudspeakers
- Christie 4K-resloution projector with a 2kW xenon lamp and integrated media server
- 26'5" X 11'0" Stewart micro-perforated projection screen fixed to a rigid frame with motorized adjustable masking
- Crestron audiovisual control system with menu-drive touch screens
- 16-channel Yamaha mixer will be available for live music
- Assistive listening system for the hearing impaired is also included