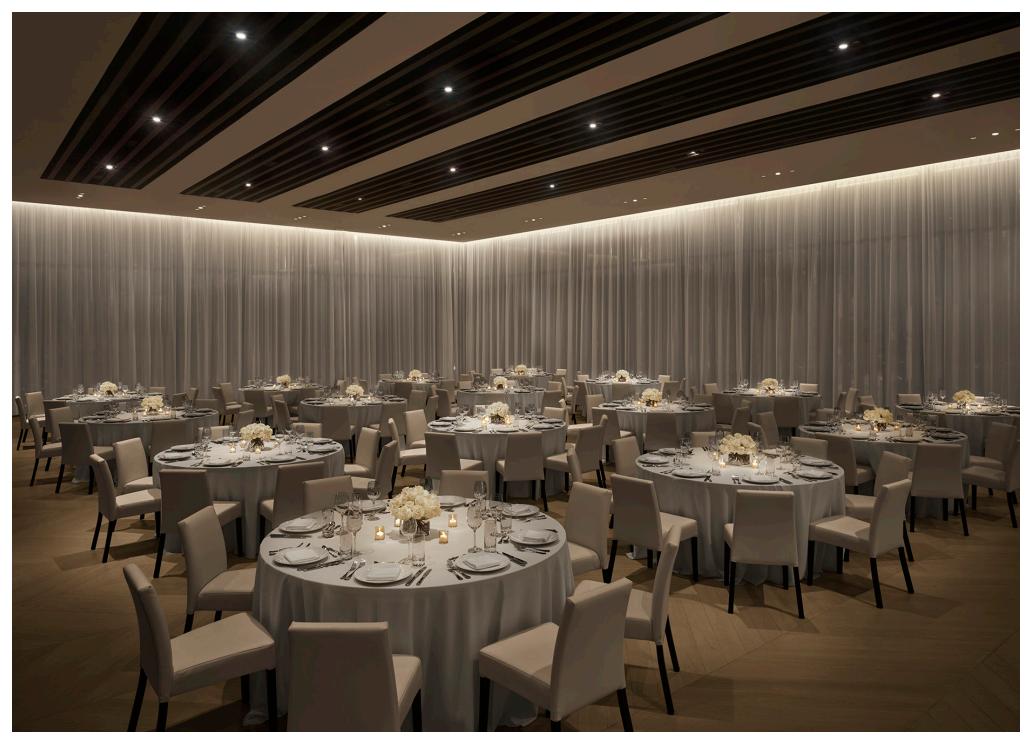

| Square Footage | 3,445         |
|----------------|---------------|
| Dimensions     | 69'8" x 49'4" |
| Theater        | 256           |
| Rounds         | 240           |
| Classroom      | 162           |
| Reception      | 495           |
| U-Shape        | 63            |
| Conference     | 84            |
| Hollow Square  | 84            |