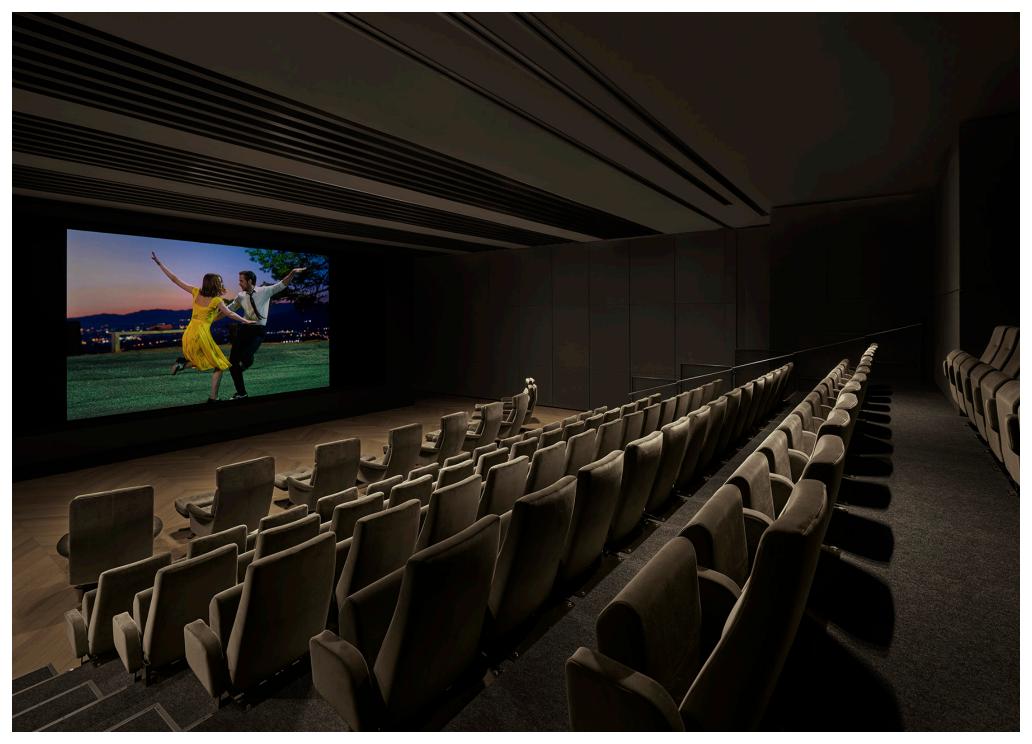

## SCREENING ROOM CAPABILITIES

The uniquely designed Studio 1 offers flexible event space as a cutting-edge theatre quality screening room. Boasting acoustical isolation, Studio One is equipped with a state-of-the-art Dolby sound system featuring Meyer Archeron speakers performing high peak power output with minimal sound distortion. Paired with a Christie high definition video projection allowing increased brightness and visual stability, this viewing experience is one of a kind.

- 91-seat room comes equipped with deployable seats on risers
- 7.1-channel Dolby surround system with Meyer Archeron loudspeakers
- Christie 4K-resolution projector with a 2kW xenon lamp and integrated media server
- 26'5" X 11'0" Stewart micro-perforated projection screen fixed to a rigid frame with motorized adjustable masking
- Crestron audiovisual control system with menu-drive touch screens
- 16-channel Yamaha mixer
- Assistive listening system for the hearing impaired is also included