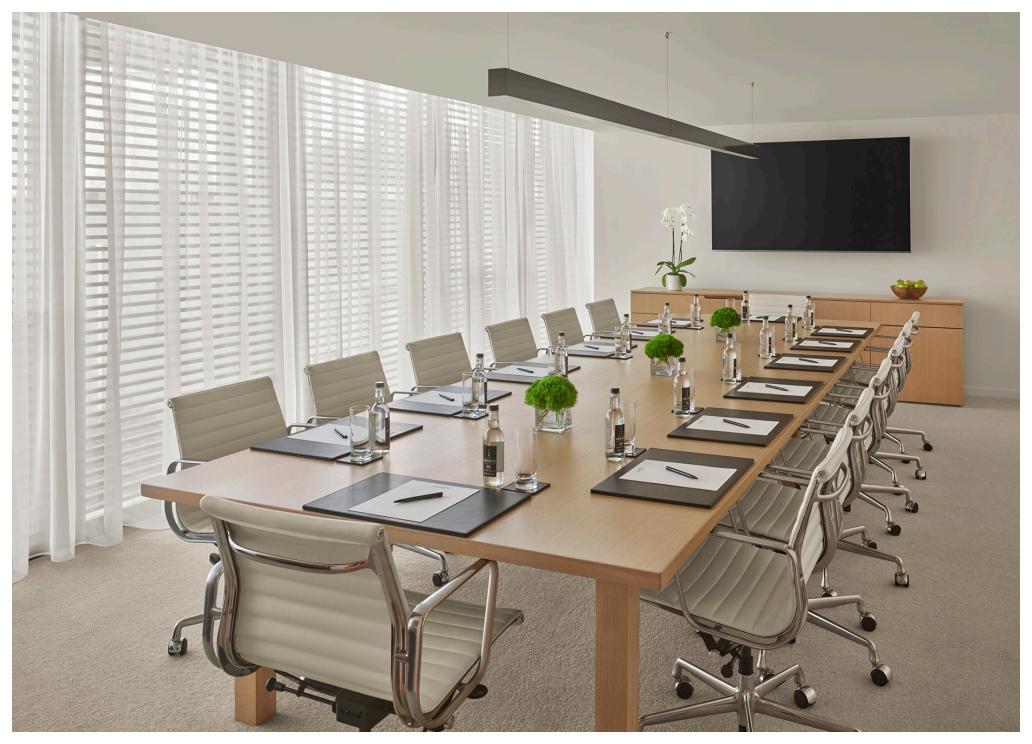

## BOARDROOM

| Square Footage | 435         |
|----------------|-------------|
| Dimensions     | 26' x 15'9" |
| Conference     | 16          |