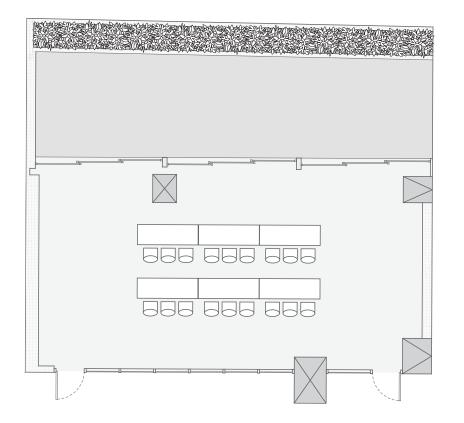

| Square Footage | 3,445         |
|----------------|---------------|
| Dimensions     | 69'8" x 49'4" |
| Theater        | 256           |
| Rounds         | 240           |
| Classroom      | 162           |
| Reception      | 495           |
| U-Shape        | 63            |
| Conference     | 84            |
| Hollow Square  | 84            |