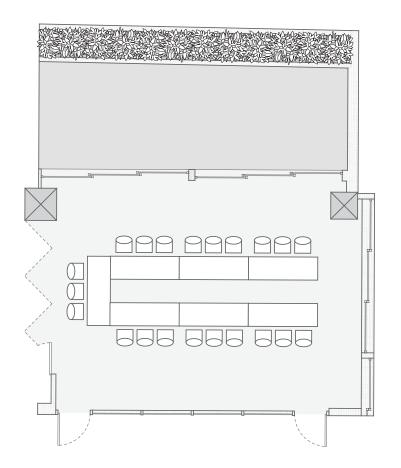

| Square Footage | 3,445         |
|----------------|---------------|
| Dimensions     | 69'8" x 49'4" |
| Theater        | 256           |
| Rounds         | 240           |
| Classroom      | 162           |
| Reception      | 495           |
| U-Shape        | 63            |
| Conference     | 84            |
| Hollow Square  | 84            |