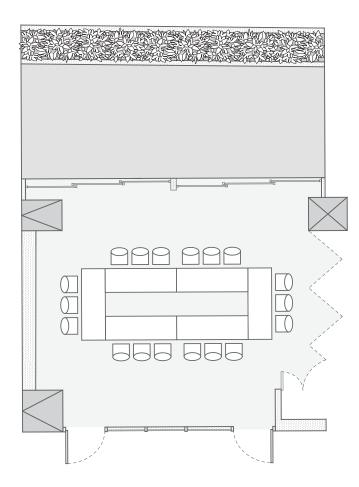

| Square Footage | 3,445         |
|----------------|---------------|
| Dimensions     | 69'8" x 49'4" |
| Theater        | 256           |
| Rounds         | 240           |
| Classroom      | 162           |
| Reception      | 495           |
| U-Shape        | 63            |
| Conference     | 84            |
| Hollow Square  | 84            |