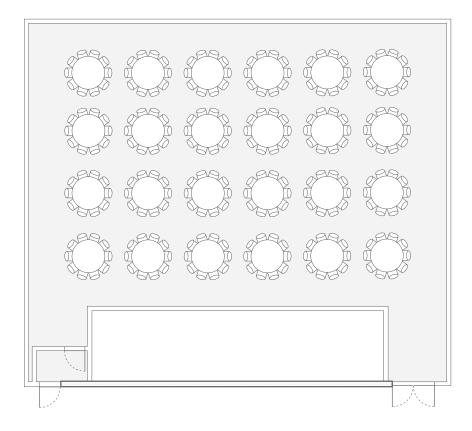

| Square Footage | 3,445         |
|----------------|---------------|
| Dimensions     | 69'8" x 49'4" |
| Theater        | 256           |
| Rounds         | 240           |
| Classroom      | 162           |
| Reception      | 495           |
| U-Shape        | 63            |
| Conference     | 84            |
| Hollow Square  | 84            |