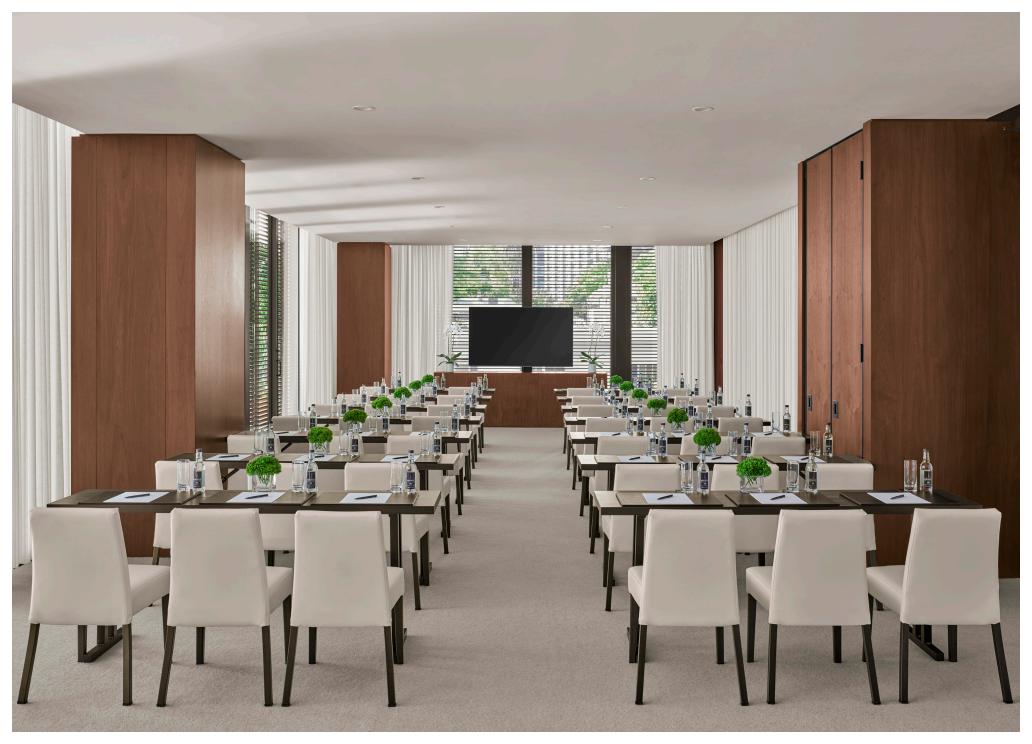

| Square Footage | 3,445         |
|----------------|---------------|
| Dimensions     | 69'8" x 49'4" |
| Theater        | 256           |
| Rounds         | 240           |
| Classroom      | 162           |
| Reception      | 495           |
| U-Shape        | 63            |
| Conference     | 84            |
| Hollow Square  | 84            |