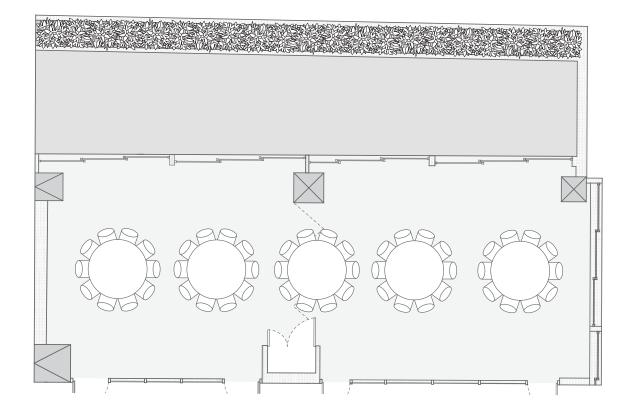

| Square Footage | 3,445         |
|----------------|---------------|
| Dimensions     | 69'8" x 49'4" |
| Theater        | 256           |
| Rounds         | 240           |
| Classroom      | 162           |
| Reception      | 495           |
| U-Shape        | 63            |
| Conference     | 84            |
| Hollow Square  | 84            |