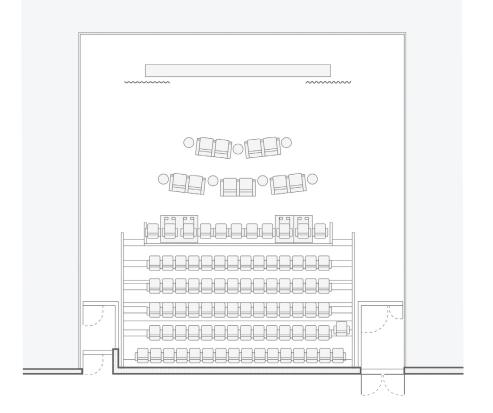

# SCREENING ROOM IN STUDIO 1

| Square Footage | 2,789       |
|----------------|-------------|
| Dimensions     | 38'5" x 49' |
| Theater        | 91          |
| Rounds         |             |
| Classroom      |             |
| Reception      |             |
| U-Shape        |             |
| Conference     |             |
| Hollow Square  |             |

- 91-seat room comes equipped with deployable seats on risers
- 7.1-channel Dolby surround system with Meyer Archeron loudspeakers
- Christie 4K-resolution projector with a 2kW xenon lamp and integrated media server
- 26'5" X 11'0" Stewart micro-perforated projection screen fixed to a rigid frame with motorized adjustable masking
- Crestron audiovisual control system with menu-drive touch screens
- 16-channel Yamaha mixer
- Assistive listening system for the hearing impaired is also included