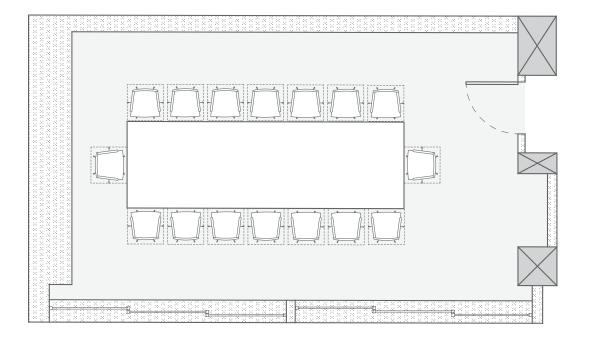

## BOARDROOM

| Square Footage | 435         |
|----------------|-------------|
| Dimensions     | 26' x 15'9" |
| Conference     | 16          |