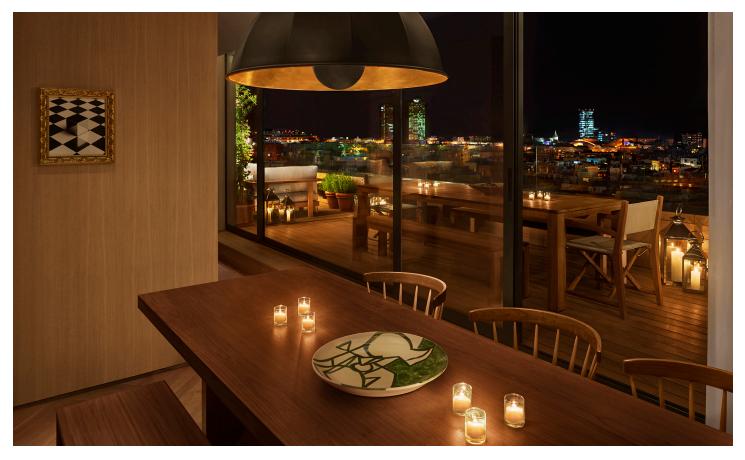

### PENTHOUSES

Truly above it all with floor-to-ceiling windows and unmatched panoramic views of the city, The Barcelona EDITION Penthouses feature a kitchenette with separated service entrance, a library/office area and large living and dining areas, all of which make the space ideal for exclusive board meetings, product launches, cocktail receptions, special celebrations, social gatherings and media productions. An elegantly furnished terrace offers vand additional outdoor space for exceptional entertaining, while the spacious and natural-light filled interiors feature neutral color palettes, oak-paneled walls, custom-made furniture and local artwork by Spanish photographer Chema Madoz.

#### INFORMATION

Square footage: 164 m2 | 1765 ft2 Seated setup capacity on dining room or terrace: 8 Boardroom setup capacity on dining room: 8 Reception setup capacity: 30

Entertainment, cloakroom and audiovisual services can be reserved for an additional cost.