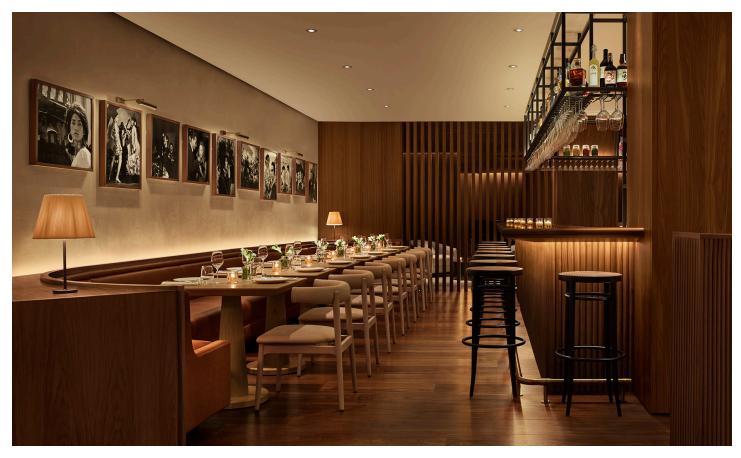

# VERAZ

True to the EDITION vernacular, this spectacular bar and restaurant offers locally-flavoured event menus devised by Chef Pedro Tassarolo, focusing on the freshest seasonal ingredients from the neighbouring Santa Caterina Market. Veraz is perfect for group receptions, luncheons and group dinners.

With oversized floor-to-ceiling windows, potted palm plants and a selection of original art pieces by renowned Spanish photographers, guests are captivated by an enormous central bar piece that occupies the double height space and glows elegantly creating a warm crepuscular light reminiscent of a Mediterranean sunset.

#### INFORMATION

Square footage: 130 m2 | 1399 ft2 Seated setup capacity: 52 Reception setup capacity: 25