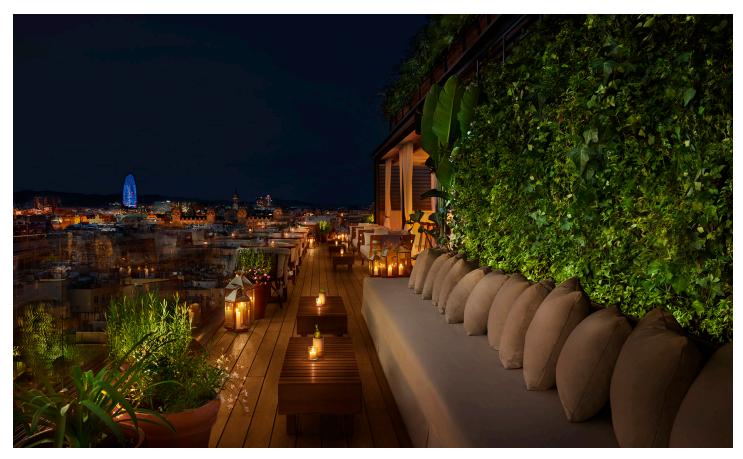

## THE ROOF

Located on the 10th floor of The Barcelona EDITION, The Roof is an iconic destination reflecting the best of Barcelona's social and cultural milieu. Lit by dim candlelight, the sunsets at The Roof set an enchanting scene for an elevated experience in an enviable location in the heart of the city. Featuring unparalleled views to Barcelona and El Born neighbourhood, The Roof is a one-of-a-kind space perfect for social and corporate gatherings and media productions.

The Roof features lounge-style furniture with small tables, sofas and sunbeds upholstered in ivory, gray and blue tones, ipe wooden parquet, a landscaped exterior terrace with Mediterranean aromatic plants and a colorful bougainvillea that creates a garden atmosphere in the sky.