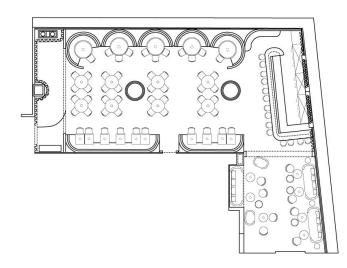

## CABARET

Cabaret is an eclectic venue hidden in the basement of The Barcelona EDITION, featuring a dramatic cocktail bar, a sultry lounge area with sumptuous materials, a dancefloor boasting a state-of-the-art lighting and sound system and a performance area with red velvet curtains and a green room.

Elegantly suited as a private events space, Cabaret can host everything from celebrations and creative meetings to junkets and media productions. The multifaceted venue can also transform into a supper club with cabaret tables, circular banquettes and chairs upholstered in velvet for a one-of-a-kind culinary experience.

#### INFORMATION

Square footage: 195 m2 | 2099 ft2 Cabaret setup capacity: 60 Reception setup capacity: 120 Meeting setup: 25

Entertainment, cloakroom and audiovisual services can be reserved for an additional cost.