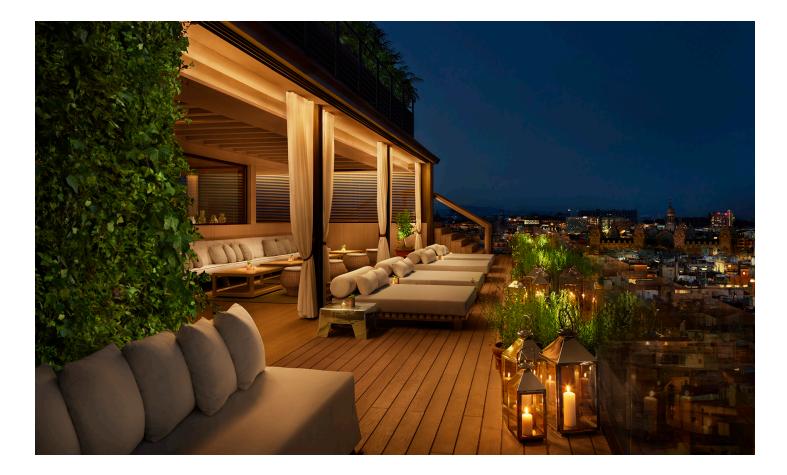

## THE ROOF

Located on the 10th floor of The Barcelona EDITION, The Roof is an iconic destination reflecting the best of Barcelona's social and cultural milieu. Lit by dim candlelight, the sunsets at The Roof set an enchanting scene for an elevated experience in an enviable location in the heart of the city. Featuring unparalleled views to Barcelona and El Born neighbourhood, The Roof is a one-of-a-kind space perfect for social and corporate gatherings and media productions.

The Roof features lounge-style furniture with small tables, sofas and sunbeds upholstered in ivory, gray and blue tones, ipe wooden parquet, a landscaped exterior terrace with Mediterranean aromatic plants and a colorful bougainvillea that creates a garden atmosphere in the sky.