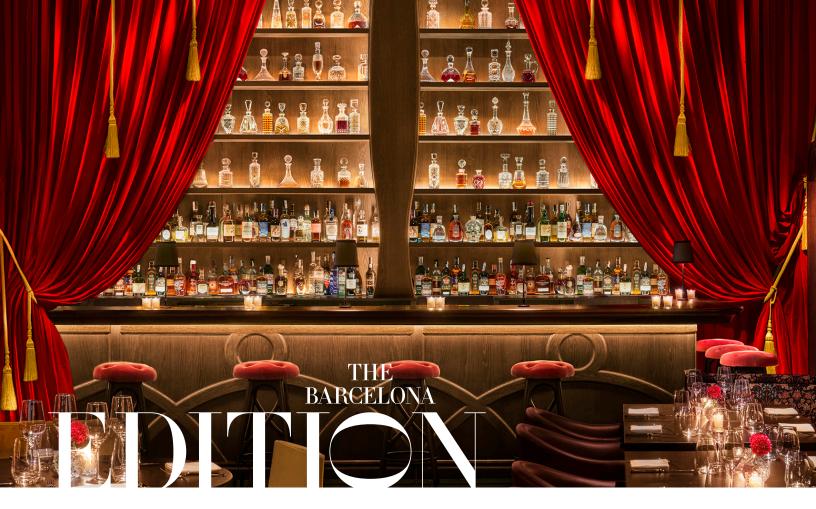

## CABARET

Cabaret is an eclectic venue hidden in the basement of The Barcelona EDITION, featuring a dramatic cocktail bar, a sultry lounge area with sumptuous materials, a dancefloor boasting a state-of-the-art lighting and sound system and a performance area with red velvet curtains and a green room.

Elegantly suited as a private events space, Cabaret can host everything from celebrations and creative meetings to junkets and media productions. The multifaceted venue can also transform into a supper club with cabaret tables, circular banquettes and chairs upholstered in velvet for a one-of-a-kind culinary experience.

#### INFORMATION

Square footage: 195 m2 | 2099 ft2 Cabaret setup capacity: 60 Reception setup capacity: 120 Meeting setup: 25

Entertainment, cloakroom and audiovisual services can be reserved for an additional cost.