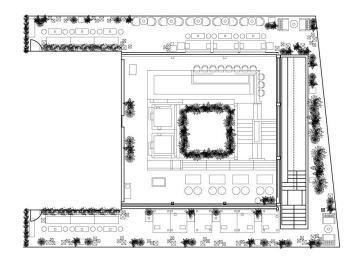

## THE ROOF

Located on the 10th floor of The Barcelona EDITION, The Roof is an iconic destination reflecting the best of Barcelona's social and cultural milieu. Lit by dim candlelight, the sunsets at The Roof set an enchanting scene for an elevated experience in an enviable location in the heart of the city. Featuring unparalleled views to Barcelona and El Born neighbourhood, The Roof is a one-of-a-kind space perfect for social and corporate gatherings and media productions.

#### INFORMATION

Square footage: 184 m2 | 1980 ft2 Private reception setup capacity: 95 Semi-private reception setup capacity: 50