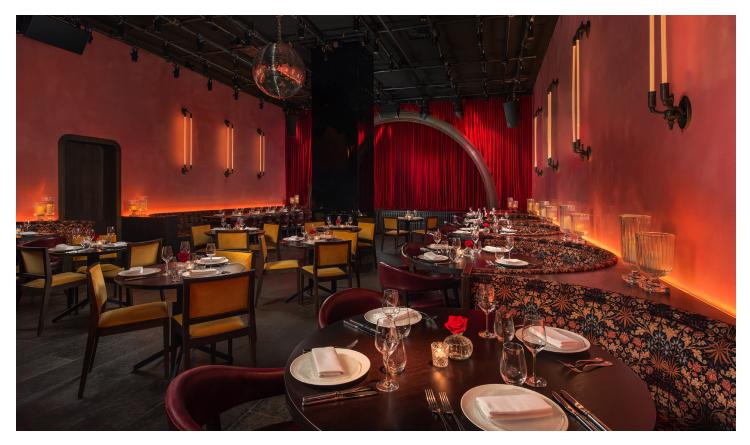

# VERAZ

True to the EDITION vernacular, this spectacular bar and restaurant offers locally-flavoured event menus devised by Chef Pedro Tassarolo, focusing on the freshest seasonal ingredients from the neighbouring Santa Caterina Market. Veraz is perfect for group receptions, luncheons and group dinners.

With oversized floor-to-ceiling windows, potted palm plants and a selection of original art pieces by renowned Spanish photographers, guests are captivated by an enormous central bar piece that occupies the double height space and glows elegantly creating a warm crepuscular light reminiscent of a Mediterranean sunset.

#### INFORMATION

Square footage: 130 m2 | 1399 ft2 Seated setup capacity: 52 Reception setup capacity: 25