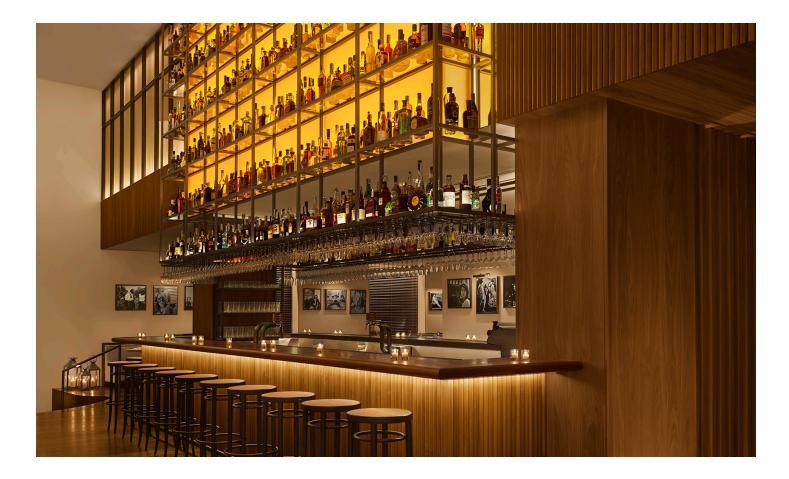

# VERAZ

True to the EDITION vernacular, this spectacular bar and restaurant offers locally-flavoured event menus devised by Chef Pedro Tassarolo, focusing on the freshest seasonal ingredients from the neighbouring Santa Caterina Market. Veraz is perfect for group receptions, luncheons and group dinners.

With oversized floor-to-ceiling windows, potted palm plants and a selection of original art pieces by renowned Spanish photographers, guests are captivated by an enormous central bar piece that occupies the double height space and glows elegantly creating a warm crepuscular light reminiscent of a Mediterranean sunset.

#### INFORMATION

Square footage: 130 m2 | 1399 ft2 Seated setup capacity: 52 Reception setup capacity: 25