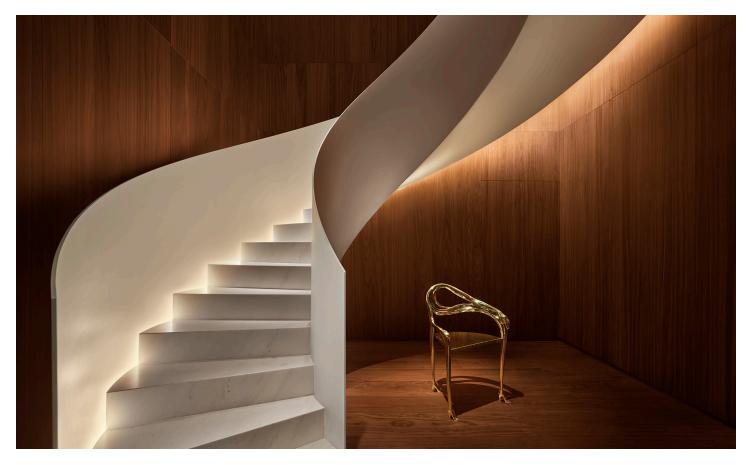

## PUNCH ROOM

The speakeasy-inpired Punch Room brings creativity and sophistication to the Barcelona bar scene highlighting bespoke punches served in vintage silver bowls. The space is perfect for exclusive non-traditional meetings, product launches, cocktail receptions, special celebrations, social gatherings and media productions.

Accessed by a dramatic spiral staircase, the space itself is as carefully crafted as the punches and features a Castilian-style pool table with a golden cloth, a black-granite fireplace, leather and green velvet furnishings and walnut-paneled walls lined with images from local photographer Andrea Torres.