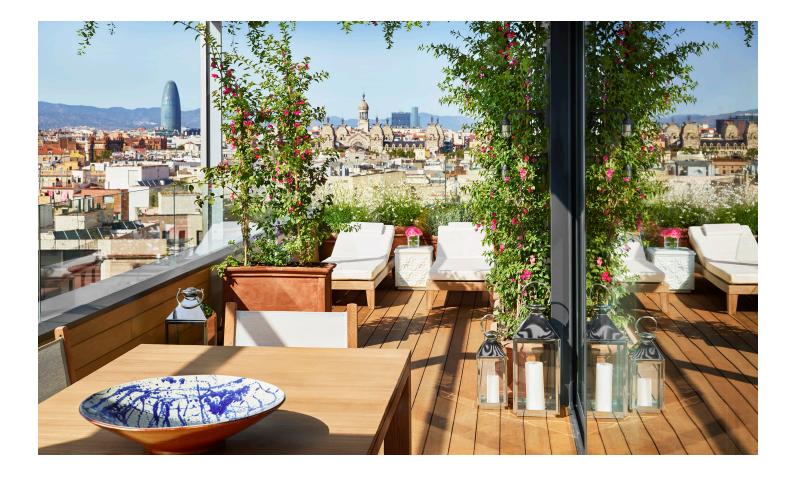

## THE ROOF

Located on the 10th floor of The Barcelona EDITION, The Roof is an iconic destination reflecting the best of Barcelona's social and cultural milieu. Lit by dim candlelight, the sunsets at The Roof set an enchanting scene for an elevated experience in an enviable location in the heart of the city. Featuring unparalleled views to Barcelona and El Born neighbourhood, The Roof is a one-of-a-kind space perfect for social and corporate gatherings and media productions.

The Roof features lounge-style furniture with small tables, sofas and sunbeds upholstered in ivory, gray and blue tones, ipe wooden parquet, a landscaped exterior terrace with Mediterranean aromatic plants and a colorful bougainvillea that creates a garden atmosphere in the sky.

#### INFORMATION

Square footage: 184 m2 | 1980 ft2 Private reception setup capacity: 95 Semi-private reception setup capacity: 50