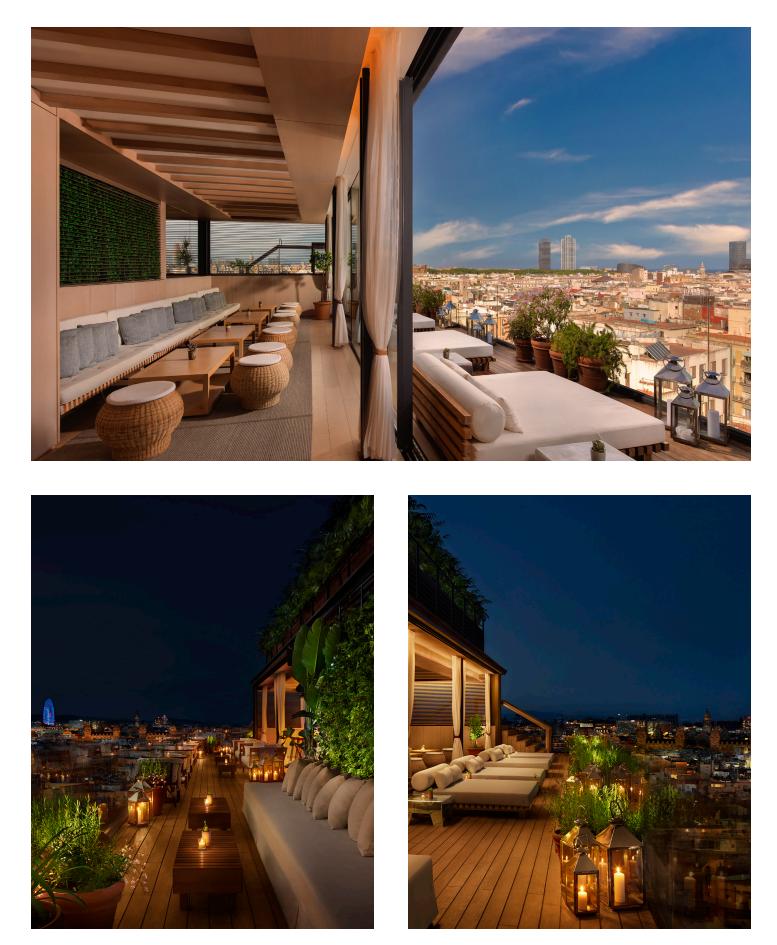

## THE ROOF

Located on the 10th floor of The Barcelona EDITION, The Roof is an iconic destination reflecting the best of Barcelona's social and cultural milieu. Lit by dim candlelight, the sunsets at The Roof set an enchanting scene for an elevated experience in an enviable location in the heart of the city.

The Roof features lounge-style furniture with small tables, sofas and sunbeds upholstered in ivory, gray and blue tones, ipe wooden parquet, a landscaped exterior terrace with Mediterranean aromatic plants and a colorful bougainvillea that creates a garden atmosphere in the sky.

### PANORAMIC VIEWS WITH A TOUCH OF DESIGN

The panoramic views from the entire terrace show us an incomparable setting composed of a sea of rooftops of the small historic buildings of the Born neighborhood in the Gothic heart of the city, the unmistakable silhouette of the Gothic cathedral of Santa Maria del Mar, the colorful and undulating roof of the Mercat de Santa Caterina, as well as the blue Mediterranean Sea that can be seen in the distance.