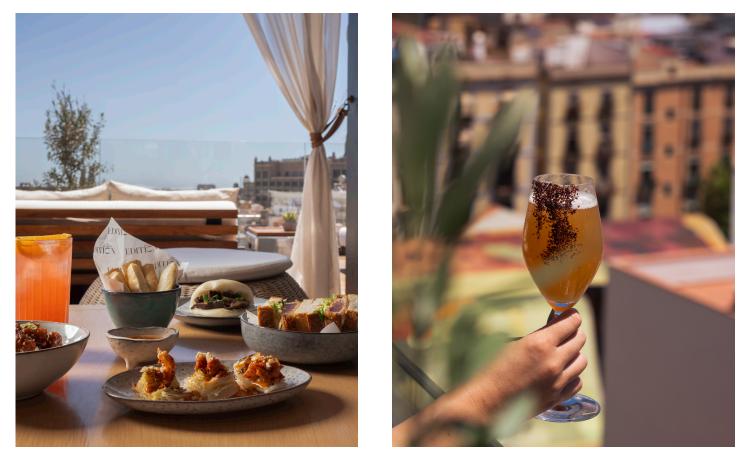

#### ASIAN-INSPIRED FOOD AND COCKTAILS

The Roof was designed to be enjoyed poolside while overlooking the El Born neighborhood. Its delicious menu includes a wide selection of Asian-inspired dishes and cocktails as well as local, national and international wines.

### PANORAMIC VIEWS WITH A TOUCH OF DESIGN

The panoramic views from the entire terrace show us an incomparable setting composed of a sea of rooftops of the small historic buildings of the Born neighborhood in the Gothic heart of the city, the unmistakable silhouette of the Gothic cathedral of Santa Maria del Mar, the colorful and undulating roof of the Mercat de Santa Caterina, as well as the blue Mediterranean Sea that can be seen in the distance.