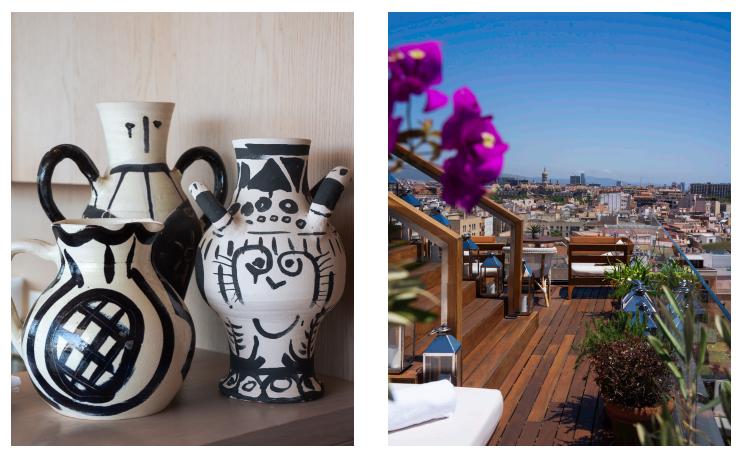

## THE ROOF

Located on the 10th floor of The Barcelona EDITION, The Roof is an iconic destination reflecting the best of Barcelona's social and cultural milieu. Lit by dim candlelight, the sunsets at The Roof set an enchanting scene for an elevated experience in an enviable location in the heart of the city.

The Roof features lounge-style furniture with small tables, sofas and sunbeds upholstered in ivory, gray and blue tones, ipe wooden parquet, a landscaped exterior terrace with Mediterranean aromatic plants and a colorful bougainvillea that creates a garden atmosphere in the sky.