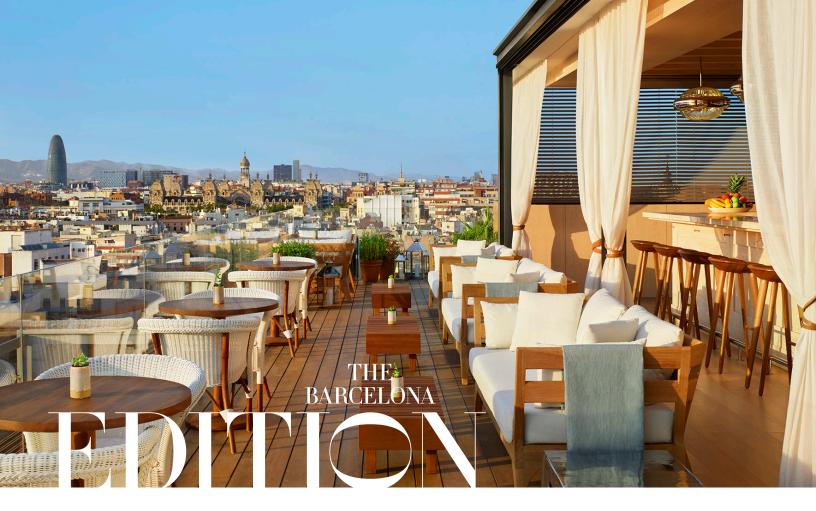

## THE ROOF

Located on the 10th floor of The Barcelona EDITION, The Roof is an iconic destination reflecting the best of Barcelona's social and cultural milieu. Lit by dim candlelight, the sunsets at The Roof set an enchanting scene for an elevated experience in an enviable location in the heart of the city.

The Roof features lounge-style furniture with small tables, sofas and sunbeds upholstered in ivory, gray and blue tones, ipe wooden parquet, a landscaped exterior terrace with Mediterranean aromatic plants and a colorful bougainvillea that creates a garden atmosphere in the sky.

### PANORAMIC VIEWS WITH A TOUCH OF DESIGN

The panoramic views from the entire terrace show us an incomparable setting composed of a sea of rooftops of the small historic buildings of the Born neighborhood in the Gothic heart of the city, the unmistakable silhouette of the Gothic cathedral of Santa Maria del Mar, the colorful and undulating roof of the Mercat de Santa Caterina, as well as the blue Mediterranean Sea that can be seen in the distance.