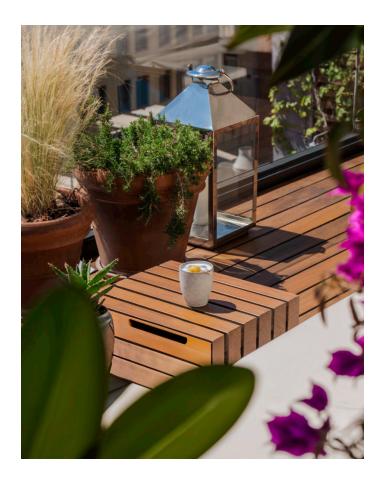

The Roof features lounge-style furniture with small tables, sofas and sunbeds upholstered in ivory, gray and blue tones, ipe wooden parquet, a landscaped exterior terrace with Mediterranean aromatic plants and a colorful bougainvillea that creates a garden atmosphere in the sky.