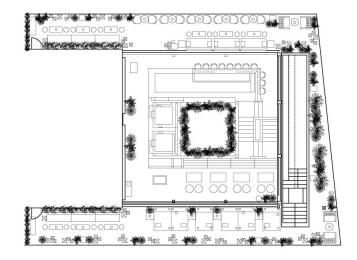

#### INFORMATION

Square footage: 184 m2 | 1980 ft2 Private reception setup capacity: 95 Semi-private reception setup capacity: 50

For more information please contact the Event Sales team at +34 93 626 33 30 or email events.bcn@editionhotels.com