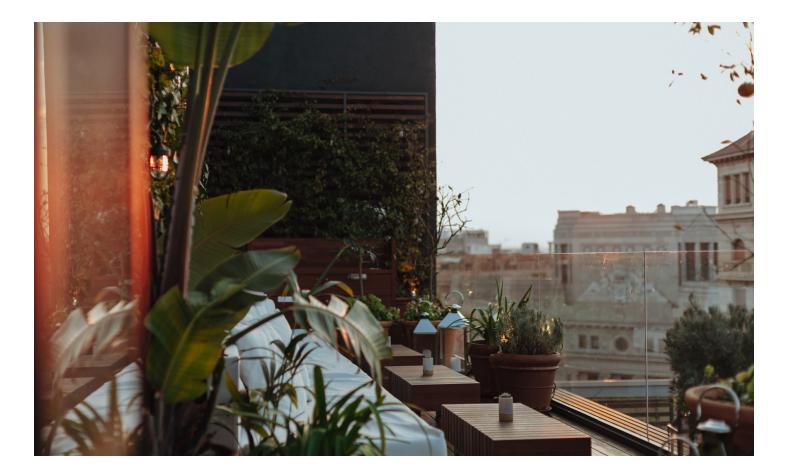

The Roof features lounge-style furniture with small tables, sofas and sunbeds upholstered in ivory, gray and blue tones, ipe wooden parquet, a landscaped exterior terrace with Mediterranean aromatic plants and a colorful bougainvillea that creates a garden atmosphere in the sky.