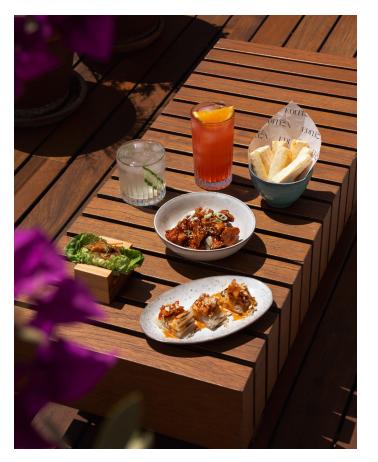

#### ASIAN-INSPIRED FOOD AND COCKTAILS

The Roof was designed to be enjoyed poolside while overlooking the El Born neighborhood. Its delicious menu includes a wide selection of Asian-inspired dishes and cocktails as well as local, national and international wines.