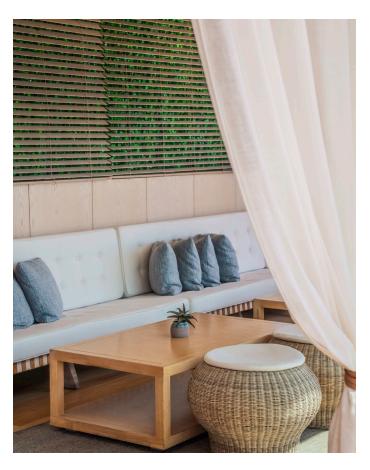

The Roof features lounge-style furniture with small tables, sofas and sunbeds upholstered in ivory, gray and blue tones, ipe wooden parquet, a landscaped exterior terrace with Mediterranean aromatic plants and a colorful bougainvillea that creates a garden atmosphere in the sky.