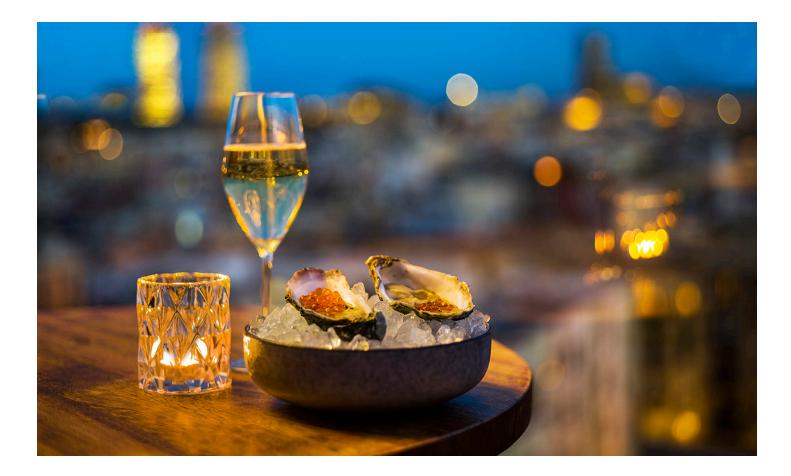

#### ASIAN-INSPIRED FOOD AND COCKTAILS

The Roof was designed to be enjoyed poolside while overlooking the El Born neighborhood. Its delicious menu includes a wide selection of Asian-inspired dishes and cocktails as well as local, national and international wines.

### PANORAMIC VIEWS WITH A TOUCH OF DESIGN

The panoramic views from the entire terrace show us an incomparable setting composed of a sea of rooftops of the small historic buildings of the Born neighborhood in the Gothic heart of the city, the unmistakable silhouette of the Gothic cathedral of Santa Maria del Mar, the colorful and undulating roof of the Mercat de Santa Caterina, as well as the blue Mediterranean Sea that can be seen in the distance.